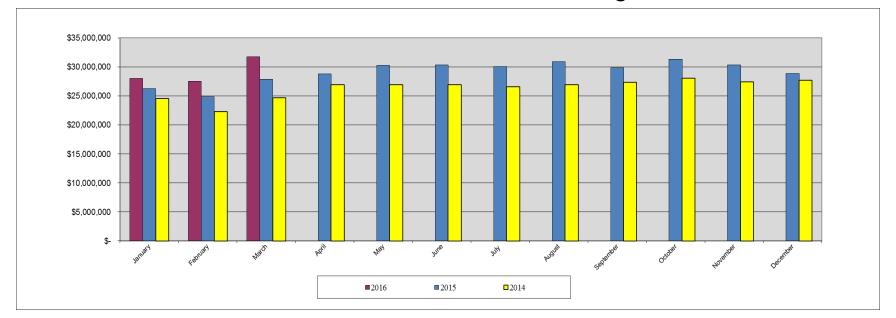

## Non-Airline Revenue

- Non-Airline Revenue thru March 2016 is \$87.3 million
- Non-Airline Revenue is 10.4% higher than prior year
- At 25.0% through the year, non-airline revenues are 25.0% of the annual budget
- Non-Airline Revenue thru March 2016 is 5.0% higher than forecast

#### Actuals vs Budget

|                                                                   | Act             | uals           | 1                       |                |         |                |                                         |           |                           |                                           |
|-------------------------------------------------------------------|-----------------|----------------|-------------------------|----------------|---------|----------------|-----------------------------------------|-----------|---------------------------|-------------------------------------------|
|                                                                   | Current Year to | Prior Year to  | Percent<br>Change CY to | Pro-Rated      | Percent | Seasonalized   | Percent<br>Change CY to<br>Seasonalized |           | Actual YTD<br>Compared to | Actual YTD<br>Compared to<br>Seasonalized |
|                                                                   | Date            | Date           | PY                      | Annual Budget  |         | Budget         | Budget                                  | Prior YTD | Budget                    | Budget                                    |
| Airline rents                                                     | \$ 69,482,398   | \$ 67,726,327  | 2.6%                    | \$ 68,522,222  | 1.4%    | \$ 68,522,222  | 1.4%                                    | <b>A</b>  | <u> </u>                  | <u> </u>                                  |
| Landing fees                                                      | 25,178,070      | 25,562,318     | (1.5%)                  | 27,040,858     | (6.9%)  | 26,903,272     | (6.4%)                                  | ▼         | ▼                         | ▼                                         |
| International arrival fees                                        | 5,088,288       | 4,678,018      | 8.8%                    | 6,446,423      | (21.1%) | 5,074,658      | 0.3%                                    | <b>A</b>  | ▼                         | _                                         |
| Pass conveyance fees (mobile lounge)                              | 1,648,112       | 1,738,772      | (5.2%)                  | 2,038,768      | (19.2%) | 1,676,118      | (1.7%)                                  | ▼         | ▼                         | ▼                                         |
| Total Airline Revenue                                             | \$ 101,396,867  | \$ 99,705,436  | 1.7%                    | \$ 104,048,271 | (2.5%)  | \$ 102,176,269 | (0.8%)                                  | <b>A</b>  | ▼                         | _                                         |
| Security fees (TSA)                                               | 152,390         | 229,950        | (33.7%)                 | 229,950        | (33.7%) | 229,950        | (33.7%)                                 | ▼         | ▼                         | ▼                                         |
| Utility sales                                                     | 3,595,693       | 3,701,770      | (2.9%)                  | 3,150,694      | 14.1%   | 3,559,916      | 1.0%                                    | ▼         | <b>A</b>                  | <b>A</b>                                  |
| Parking permits and miscellaneous                                 | 2,508,093       | 2,277,808      | 10.1%                   | 2,369,271      | 5.9%    | 2,288,094      | 9.6%                                    | <b>A</b>  | <b>A</b>                  | <b>A</b>                                  |
| Non-airlines rents                                                | 10,339,571      | 9,676,803      | 6.8%                    | 10,257,503     | 0.8%    | 10,010,940     | 3.3%                                    | <b>A</b>  | _                         | <b>A</b>                                  |
| Food and beverage                                                 | 6,327,152       | 5,012,166      | 26.2%                   | 6,349,207      | (0.3%)  | 5,572,194      | 13.5%                                   | <b>A</b>  | _                         | <b>A</b>                                  |
| Retail and newsstand                                              | 3,196,805       | 3,019,395      | 5.9%                    | 3,386,907      | (5.6%)  | 3,107,372      | 2.9%                                    | <b>A</b>  | ▼                         | <b>A</b>                                  |
| Hotel and gas station                                             | 812,828         | 835,156        | (2.7%)                  | 886,674        | (8.3%)  | 862,766        | (5.8%)                                  | ▼         | ▼                         | ▼                                         |
| Duty free                                                         | 3,372,892       | 3,223,914      | 4.6%                    | 3,372,892      | 0.0%    | 3,372,892      | 0.0%                                    | <b>A</b>  | _                         | _                                         |
| Other concessions (Capital One)                                   | 281,754         | 288,413        | (2.3%)                  | 283,000        | (0.4%)  | 280,167        | 0.6%                                    | ▼         | _                         | _                                         |
| Advertising                                                       | 2,765,745       | 2,077,000      | 33.2%                   | 2,325,000      | 19.0%   | 2,325,000      | 19.0%                                   | <b>A</b>  | <b>A</b>                  | <b>A</b>                                  |
| Foreign currency                                                  | 1,050,000       | 1,083,333      | (3.1%)                  | 1,066,667      | (1.6%)  | 1,066,667      | (1.6%)                                  | ▼         | ▼                         | ▼                                         |
| Ground transportation (taxi, flyer, TNC, limos)                   | 5,856,715       | 3,044,290      | 92.4%                   | 4,301,083      | 36.2%   | 4,167,465      | 40.5%                                   | <b>A</b>  | <b>A</b>                  | <b>A</b>                                  |
| Hotel shuttle                                                     | 145,263         | 138,637        | 4.8%                    | 167,633        | (13.3%) | 136,275        | 6.6%                                    | <u> </u>  | <u> </u>                  | <u> </u>                                  |
| Rental cars <sup>4</sup>                                          | 8,929,015       | 8,604,272      | 3.8%                    | 9,607,180      | (7.1%)  | 9,191,377      | (2.9%)                                  | <b>A</b>  | ▼                         | •                                         |
| In flight kitchen                                                 | 2,814,900       | 2,555,438      | 10.2%                   | 2,783,950      | 1.1%    | 2,288,751      | 23.0%                                   | <b>A</b>  | <b>A</b>                  | <b>A</b>                                  |
| Parking                                                           | 30,023,674      | 29,050,546     | 3.3%                    | 31,842,500     | (5.7%)  | 29,633,322     | 1.3%                                    | <u> </u>  | ▼                         | <u> </u>                                  |
| FBO                                                               | 4,964,855       | 3,997,987      | 24.2%                   | 4,762,989      | 4.2%    | 4,762,989      | 4.2%                                    | <b>A</b>  | <b>A</b>                  | <b>A</b>                                  |
| Miscellaneous                                                     | 180,414         | 240,024        | (24.8%)                 | 264,955        | (31.9%) | 296,461        | (39.1%)                                 | <b>Y</b>  | ▼                         | <b>V</b>                                  |
| Total Non-Airline Revenue                                         | \$ 87,317,758   | \$ 79,056,903  | 10.4%                   | \$ 87,408,054  | (0.1%)  | \$ 83,152,598  | 5.0%                                    | <b>A</b>  | _                         | <b>A</b>                                  |
| Total Revenues                                                    | \$ 188,714,625  | \$ 178,762,339 | 5.6%                    | \$ 191,456,325 | (1.4%)  | \$ 185,328,867 | 1.8%                                    | <b>A</b>  | ▼                         | <b>A</b> .                                |
| Personnel compensation <sup>1</sup>                               | \$ 33,713,843   | \$ 31,880,202  | 5.8%                    | \$ 32,958,209  | 2.3%    | \$ 33,615,371  | 0.3%                                    | <b>A</b>  | <b>A</b>                  | _                                         |
| Employee Benefits <sup>1</sup>                                    | 9,592,589       | 8,204,680      | 16.9%                   | 11,268,527     | (14.9%) | 11,013,221     | (12.9%)                                 | <b>A</b>  | ▼                         | ▼                                         |
| Services <sup>1</sup>                                             | 39,657,961      | 33,863,208     | 17.1%                   | 36,241,106     | 9.4%    | 37,187,387     | 6.6%                                    | <b>A</b>  | <b>A</b>                  | <b>A</b>                                  |
| Materials and supplies <sup>1</sup>                               | 5,788,004       | 6,770,728      | (14.5%)                 | 5,250,304      | 10.2%   | 7,319,604      | (20.9%)                                 | ▼         | <b>A</b>                  | ▼                                         |
| Lease from U.S. Government <sup>1</sup>                           | 1,363,000       | 1,343,500      | 1.5%                    | 1,382,279      | (1.4%)  | 1,382,279      | (1.4%)                                  | <b>A</b>  | ▼                         | ▼                                         |
| Lease and rental expenses <sup>1</sup>                            | 50,986          | 38,685         | 31.8%                   | 46,974         | 8.5%    | 81,865         | (37.7%)                                 | <b>A</b>  | <b>A</b>                  | ▼                                         |
| Utilities <sup>1</sup>                                            | 7,091,075       | 7,428,111      | (4.5%)                  | 6,886,928      | 3.0%    | 7,344,483      | (3.5%)                                  | ▼         | <b>A</b>                  | ▼                                         |
| Telecommunications <sup>1</sup>                                   | 871,106         | 1,095,810      | (20.5%)                 | 968,019        | (10.0%) | 968,019        | (10.0%)                                 | ▼         | ▼                         | ▼                                         |
| Travel <sup>1</sup>                                               | 128,293         | 142,981        | (10.3%)                 | 243,271        | (47.3%) | 258,693        | (50.4%)                                 | ▼         | ▼                         | ▼                                         |
| Insurance <sup>1</sup>                                            | 1,317,881       | 1,728,875      | (23.8%)                 | 2,092,669      | (37.0%) | 2,508,540      | (47.5%)                                 | ▼         | ▼                         | ▼                                         |
| Project expenses <sup>1</sup>                                     | 1,179           | -              | N/A                     | 1,250          | (5.7%)  |                | N/A                                     | _         | ▼                         | _                                         |
| Non-cash expenses (gains) <sup>1</sup>                            | 17,147          | (5,146)        | (433.2%)                | -              | 0.0%    | -              | 0.0%                                    | ▼         | _                         | _                                         |
| Total Expenses before Deprec. & Non-Airport                       |                 |                |                         |                |         |                |                                         |           |                           |                                           |
| Expenses                                                          | 99,593,063      | 92,491,635     | 7.7%                    | 97,339,534     | 2.3%    | 101,679,461    | (2.1%)                                  | <b>A</b>  | <b>A</b>                  | ▼                                         |
| Operating Income (Loss) before Deprec. & Non-<br>Airport Expenses | 89,121,562      | 86,270,703     | 3.3%                    | 94,116,791     | (5.3%)  | 83,649,405     | 6.5%                                    | <b>A</b>  | ▼                         | <b>A</b>                                  |
|                                                                   |                 |                |                         |                |         |                |                                         |           |                           |                                           |
| Depreciation and amortization                                     | 59,208,588      | 58,725,460     | 0.8%                    |                | N/A     |                | N/A                                     | _         | N/A                       | N/A                                       |
| Non-Airport Expenses                                              | 3,651,570       | 3,161,544      | 15.5%                   |                | N/A     |                | N/A                                     | <b>A</b>  | N/A                       | N/A                                       |
| Total Expenses                                                    | \$ 162,453,222  | \$ 154,378,639 | 5.2%                    |                | N/A     |                | N/A                                     | <b>A</b>  | N/A                       | N/A                                       |
| Operating Income (Loss)                                           | \$ 26,261,404   | \$ 24,383,700  | 7.7%                    |                | N/A     |                | N/A                                     | <b>A</b>  | N/A                       | N/A                                       |