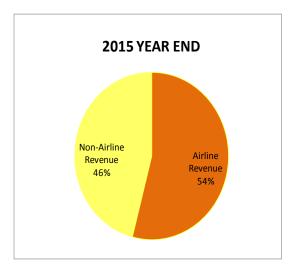

 Airline Revenue is 54% and Non-Airline Revenue 46% as a percentage of total year-to-date revenues as of March 2016