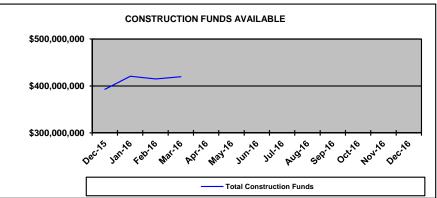

0)    | (1,627,000)    | (2,772,000)    | (693,000)      | (693,000)      |                                                   |
| INTEREST INCOME                  | 2,802,000      | 13,874,000     | 16,676,000     | 4,169,000      | 4,121,961      |                                                   |
| NET REMAINING REVENUES           | \$ 66,279,000  | \$ 88,340,000  | \$ 154,619,000 | \$ 38,654,750  | \$ 42,078,037  |                                                   |



At the end of March, the estimated Net Remaining Revenue (NRR) is \$42,078,037. At 25.0% year-to-date, the Airports Authority has earned 21.6% of the budgeted NRR.

## METROPOLITAN WASHINGTON AIRPORTS AUTHORITY CONSTRUCTION SUMMARY - AVIATION ENTERPRISE FUND PERIOD ENDED 03/31/2016

NOTE: 25.0% OF THE YEAR COMPLETED





The year-to-date construction spending is at \$1.1 million. The 2016 budget for Capital Construction Program expenditures totals \$193.6 million.

Short-Term Liquidity Forecast: As of March 31, 2016 the Authority had \$419.6 million available in construction funds, which includes \$200.0 million on the shelf in Commercial Paper Series 2 fund. Of the funds on hand as of the end of March, \$154.0 million were PFC and Grant recycled funds. PFC and Grant recycled funds are available for the same purpose as AMT bond funds.