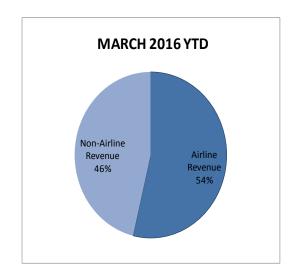

 Airline Revenue is 54% and Non-Airline Revenue 46% as a percentage of total year-to-date revenues as of March 2016