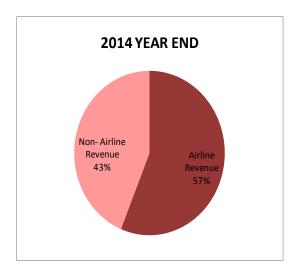

 Airline Revenue is 54% and Non-Airline Revenue 46% as a percentage of total year-to-date revenues as of March 2016