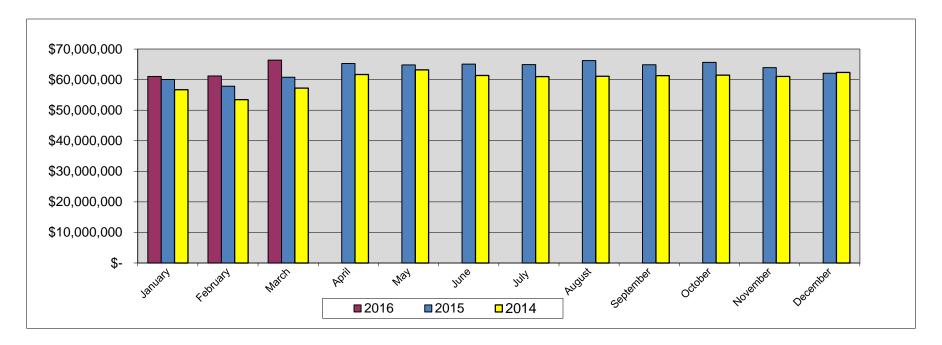

### <u>Total Revenue</u>

- Total Revenue thru March 2016 is \$188.7 million
- Total Revenue thru March 2016 is 5.6% higher than prior year
- At 25.0% through the year, total revenue is 24.6% of the annual budget
- Total Revenue thru March 2016 is 1.8% higher than forecast

# Metropolitan Washington Airports Authority Financial Statements March 2016 Aviation Enterprise Fund – Highlights in Brief

- Total operating revenues for the Aviation Enterprise Fund for March 2016 were \$66.4 million. Operating revenues increased from February 2016 by \$5.2 million mostly due to increases in concession fees of \$4.2 million, landing fees of \$0.8 million, rents of \$0.4 million and security fees of \$0.2 million offset by decreases in utility sales of \$0.2 million and international arrival fees of \$0.2 million.
- Year-to-date operating revenues through March 2016 were \$188.7 million, which is an increase of \$10.0 million from 2015 totals. Concessions increased by \$7.5 million, rents increased by \$2.4 million, international arrival fees increased by \$0.4 million and other revenues increased by \$0.2 million offset by decreases in landing fees of \$0.4 million, utility sales of \$0.1 million and passenger conveyance fees of \$0.1 million.
- Total operating expenses for the Aviation Enterprise Fund during the month of March 2016 were \$50.5 million, which is \$1.2 million lower than for February 2016 mostly due to decreases in materials and supplies of \$1.0 million, salaries and related benefits of \$0.6 million, project expenses of \$0.1 million and depreciation and amortization of \$0.1 million offset by an increase in services of \$0.2 million, utilities of \$0.2 million, telecommunications of \$0.1 million and insurance of \$0.1 million.
- Year-to-date operating expenses through March 2016 were \$162.5 million, which is \$8.1 million higher than 2015 primarily due to increases in services of \$6.2 million, salaries and related benefits of \$3.2 million and depreciation and amortization of \$0.5 million offset by decreases in materials and supplies of \$0.7 million, insurance of \$0.4 million, utilities of \$0.3 million, telecommunications of \$0.2 million and project expenses of \$0.2 million.
- Operating income for the Aviation Enterprise Fund in March 2016 was \$15.9 million compared to operating income of \$9.5 million in February 2016.
- Year-to-date through March 2016, operating income was \$26.3 million compared to operating income of \$24.4 million through March 2015.
- In March 2016 there were net non-operating expenses of \$9.6 million compared to net non-operating expenses in February 2016 of \$24.2 million. The positive difference of \$14.6 million is primarily due to a \$15.9 million increase in swaps fair