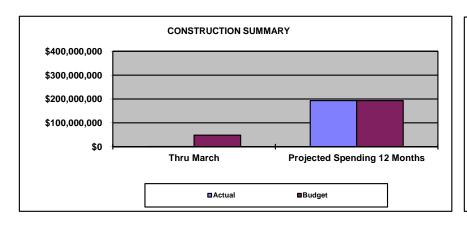

000)    | (1,627,000)    | (2,772,000)    | (693,000)      | (693,000)      |                                                   |
| INTEREST INCOME                  | 2,802,000      | 13,874,000     | 16,676,000     | 4,169,000      | 4,121,961      |                                                   |
| NET REMAINING REVENUES           | \$ 66,279,000  | \$ 88,340,000  | \$ 154,619,000 | \$ 38,654,750  | \$ 42,078,037  |                                                   |



At the end of March, the estimated Net Remaining Revenue (NRR) is \$42,078,037. At 25.0% year-to-date, the Airports Authority has earned 21.6% of the budgeted NRR.

## METROPOLITAN WASHINGTON AIRPORTS AUTHORITY CONSTRUCTION SUMMARY - AVIATION ENTERPRISE FUND PERIOD ENDED 03/31/2016

NOTE: 25.0% OF THE YEAR COMPLETED





The year-to-date construction spending is at \$1.1 million. The 2016 budget for Capital Construction Program expenditures totals \$193.6 million.

Short-Term Liquidity Forecast: As of March 31, 2016 the Authority had \$419.6 million available in construction funds, which includes \$200.0 million on the shelf in Commercial Paper Series 2 fund. Of the funds on hand as of the end of March, \$154.0 million were PFC and Grant recycled funds. PFC and Grant recycled funds are available for the same purpose as AMT bond funds.