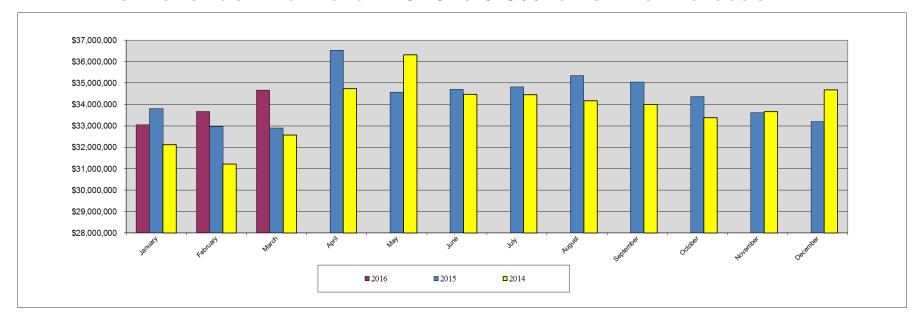

## Airline Revenue

- Airline Revenue thru March 2016 is \$101.4 million
- Airline Revenue thru March 2016 is 1.7% higher than prior year
- At 25.0% through the year, airline revenues are 24.4% of the annual budget
- Airline Revenue thru March 2016 is 0.8% lower than forecast

#### Actuals vs Budget

|                                                                   | Act             | uals           | 1                       |                |         |                |                                         |           |                           |                                           |
|-------------------------------------------------------------------|-----------------|----------------|-------------------------|----------------|---------|----------------|-----------------------------------------|-----------|---------------------------|-------------------------------------------|
|                                                                   | Current Year to | Prior Year to  | Percent<br>Change CY to | Pro-Rated      | Percent | Seasonalized   | Percent<br>Change CY to<br>Seasonalized |           | Actual YTD<br>Compared to | Actual YTD<br>Compared to<br>Seasonalized |
|                                                                   | Date            | Date           | PY                      | Annual Budget  |         | Budget         | Budget                                  | Prior YTD | Budget                    | Budget                                    |
| Airline rents                                                     | \$ 69,482,398   | \$ 67,726,327  | 2.6%                    | \$ 68,522,222  | 1.4%    | \$ 68,522,222  | 1.4%                                    | <b>A</b>  | <u> </u>                  | <u> </u>                                  |
| Landing fees                                                      | 25,178,070      | 25,562,318     | (1.5%)                  | 27,040,858     | (6.9%)  | 26,903,272     | (6.4%)                                  | ▼         | ▼                         | ▼                                         |
| International arrival fees                                        | 5,088,288       | 4,678,018      | 8.8%                    | 6,446,423      | (21.1%) | 5,074,658      | 0.3%                                    | <b>A</b>  | ▼                         | _                                         |
| Pass conveyance fees (mobile lounge)                              | 1,648,112       | 1,738,772      | (5.2%)                  | 2,038,768      | (19.2%) | 1,676,118      | (1.7%)                                  | ▼         | ▼                         | ▼                                         |
| Total Airline Revenue                                             | \$ 101,396,867  | \$ 99,705,436  | 1.7%                    | \$ 104,048,271 | (2.5%)  | \$ 102,176,269 | (0.8%)                                  | <b>A</b>  | ▼                         | _                                         |
| Security fees (TSA)                                               | 152,390         | 229,950        | (33.7%)                 | 229,950        | (33.7%) | 229,950        | (33.7%)                                 | ▼         | ▼                         | ▼                                         |
| Utility sales                                                     | 3,595,693       | 3,701,770      | (2.9%)                  | 3,150,694      | 14.1%   | 3,559,916      | 1.0%                                    | ▼         | <b>A</b>                  | <b>A</b>                                  |
| Parking permits and miscellaneous                                 | 2,508,093       | 2,277,808      | 10.1%                   | 2,369,271      | 5.9%    | 2,288,094      | 9.6%                                    | <b>A</b>  | <b>A</b>                  | <b>A</b>                                  |
| Non-airlines rents                                                | 10,339,571      | 9,676,803      | 6.8%                    | 10,257,503     | 0.8%    | 10,010,940     | 3.3%                                    | <b>A</b>  | _                         | <b>A</b>                                  |
| Food and beverage                                                 | 6,327,152       | 5,012,166      | 26.2%                   | 6,349,207      | (0.3%)  | 5,572,194      | 13.5%                                   | <b>A</b>  | _                         | <b>A</b>                                  |
| Retail and newsstand                                              | 3,196,805       | 3,019,395      | 5.9%                    | 3,386,907      | (5.6%)  | 3,107,372      | 2.9%                                    | <b>A</b>  | ▼                         | <b>A</b>                                  |
| Hotel and gas station                                             | 812,828         | 835,156        | (2.7%)                  | 886,674        | (8.3%)  | 862,766        | (5.8%)                                  | ▼         | ▼                         | ▼                                         |
| Duty free                                                         | 3,372,892       | 3,223,914      | 4.6%                    | 3,372,892      | 0.0%    | 3,372,892      | 0.0%                                    | <b>A</b>  | _                         | _                                         |
| Other concessions (Capital One)                                   | 281,754         | 288,413        | (2.3%)                  | 283,000        | (0.4%)  | 280,167        | 0.6%                                    | ▼         | _                         | _                                         |
| Advertising                                                       | 2,765,745       | 2,077,000      | 33.2%                   | 2,325,000      | 19.0%   | 2,325,000      | 19.0%                                   | <b>A</b>  | <b>A</b>                  | <b>A</b>                                  |
| Foreign currency                                                  | 1,050,000       | 1,083,333      | (3.1%)                  | 1,066,667      | (1.6%)  | 1,066,667      | (1.6%)                                  | ▼         | ▼                         | ▼                                         |
| Ground transportation (taxi, flyer, TNC, limos)                   | 5,856,715       | 3,044,290      | 92.4%                   | 4,301,083      | 36.2%   | 4,167,465      | 40.5%                                   | <b>A</b>  | <b>A</b>                  | <b>A</b>                                  |
| Hotel shuttle                                                     | 145,263         | 138,637        | 4.8%                    | 167,633        | (13.3%) | 136,275        | 6.6%                                    | <u> </u>  | <u> </u>                  | <u> </u>                                  |
| Rental cars <sup>4</sup>                                          | 8,929,015       | 8,604,272      | 3.8%                    | 9,607,180      | (7.1%)  | 9,191,377      | (2.9%)                                  | <b>A</b>  | ▼                         | •                                         |
| In flight kitchen                                                 | 2,814,900       | 2,555,438      | 10.2%                   | 2,783,950      | 1.1%    | 2,288,751      | 23.0%                                   | <b>A</b>  | <b>A</b>                  | <b>A</b>                                  |
| Parking                                                           | 30,023,674      | 29,050,546     | 3.3%                    | 31,842,500     | (5.7%)  | 29,633,322     | 1.3%                                    | <u> </u>  | ▼                         | <u> </u>                                  |
| FBO                                                               | 4,964,855       | 3,997,987      | 24.2%                   | 4,762,989      | 4.2%    | 4,762,989      | 4.2%                                    | <b>A</b>  | <b>A</b>                  | <b>A</b>                                  |
| Miscellaneous                                                     | 180,414         | 240,024        | (24.8%)                 | 264,955        | (31.9%) | 296,461        | (39.1%)                                 | <b>Y</b>  | ▼                         | <b>V</b>                                  |
| Total Non-Airline Revenue                                         | \$ 87,317,758   | \$ 79,056,903  | 10.4%                   | \$ 87,408,054  | (0.1%)  | \$ 83,152,598  | 5.0%                                    | <b>A</b>  | _                         | <b>A</b>                                  |
| Total Revenues                                                    | \$ 188,714,625  | \$ 178,762,339 | 5.6%                    | \$ 191,456,325 | (1.4%)  | \$ 185,328,867 | 1.8%                                    | <b>A</b>  | ▼                         | <b>A</b> .                                |
| Personnel compensation <sup>1</sup>                               | \$ 33,713,843   | \$ 31,880,202  | 5.8%                    | \$ 32,958,209  | 2.3%    | \$ 33,615,371  | 0.3%                                    | <b>A</b>  | <b>A</b>                  | _                                         |
| Employee Benefits <sup>1</sup>                                    | 9,592,589       | 8,204,680      | 16.9%                   | 11,268,527     | (14.9%) | 11,013,221     | (12.9%)                                 | <b>A</b>  | ▼                         | ▼                                         |
| Services <sup>1</sup>                                             | 39,657,961      | 33,863,208     | 17.1%                   | 36,241,106     | 9.4%    | 37,187,387     | 6.6%                                    | <b>A</b>  | <b>A</b>                  | <b>A</b>                                  |
| Materials and supplies <sup>1</sup>                               | 5,788,004       | 6,770,728      | (14.5%)                 | 5,250,304      | 10.2%   | 7,319,604      | (20.9%)                                 | ▼         | <b>A</b>                  | ▼                                         |
| Lease from U.S. Government <sup>1</sup>                           | 1,363,000       | 1,343,500      | 1.5%                    | 1,382,279      | (1.4%)  | 1,382,279      | (1.4%)                                  | <b>A</b>  | ▼                         | ▼                                         |
| Lease and rental expenses <sup>1</sup>                            | 50,986          | 38,685         | 31.8%                   | 46,974         | 8.5%    | 81,865         | (37.7%)                                 | <b>A</b>  | <b>A</b>                  | ▼                                         |
| Utilities <sup>1</sup>                                            | 7,091,075       | 7,428,111      | (4.5%)                  | 6,886,928      | 3.0%    | 7,344,483      | (3.5%)                                  | ▼         | <b>A</b>                  | ▼                                         |
| Telecommunications <sup>1</sup>                                   | 871,106         | 1,095,810      | (20.5%)                 | 968,019        | (10.0%) | 968,019        | (10.0%)                                 | ▼         | ▼                         | ▼                                         |
| Travel <sup>1</sup>                                               | 128,293         | 142,981        | (10.3%)                 | 243,271        | (47.3%) | 258,693        | (50.4%)                                 | ▼         | ▼                         | ▼                                         |
| Insurance <sup>1</sup>                                            | 1,317,881       | 1,728,875      | (23.8%)                 | 2,092,669      | (37.0%) | 2,508,540      | (47.5%)                                 | ▼         | ▼                         | ▼                                         |
| Project expenses <sup>1</sup>                                     | 1,179           | -              | N/A                     | 1,250          | (5.7%)  |                | N/A                                     | _         | ▼                         | _                                         |
| Non-cash expenses (gains) <sup>1</sup>                            | 17,147          | (5,146)        | (433.2%)                | -              | 0.0%    | -              | 0.0%                                    | ▼         | _                         | _                                         |
| Total Expenses before Deprec. & Non-Airport                       |                 |                |                         |                |         |                |                                         |           |                           |                                           |
| Expenses                                                          | 99,593,063      | 92,491,635     | 7.7%                    | 97,339,534     | 2.3%    | 101,679,461    | (2.1%)                                  | <b>A</b>  | <b>A</b>                  | ▼                                         |
| Operating Income (Loss) before Deprec. & Non-<br>Airport Expenses | 89,121,562      | 86,270,703     | 3.3%                    | 94,116,791     | (5.3%)  | 83,649,405     | 6.5%                                    | <b>A</b>  | ▼                         | <b>A</b>                                  |
|                                                                   |                 |                |                         |                |         |                |                                         |           |                           |                                           |
| Depreciation and amortization                                     | 59,208,588      | 58,725,460     | 0.8%                    |                | N/A     |                | N/A                                     | _         | N/A                       | N/A                                       |
| Non-Airport Expenses                                              | 3,651,570       | 3,161,544      | 15.5%                   |                | N/A     |                | N/A                                     | <b>A</b>  | N/A                       | N/A                                       |
| Total Expenses                                                    | \$ 162,453,222  | \$ 154,378,639 | 5.2%                    |                | N/A     |                | N/A                                     | <b>A</b>  | N/A                       | N/A                                       |
| Operating Income (Loss)                                           | \$ 26,261,404   | \$ 24,383,700  | 7.7%                    |                | N/A     |                | N/A                                     | <b>A</b>  | N/A                       | N/A                                       |