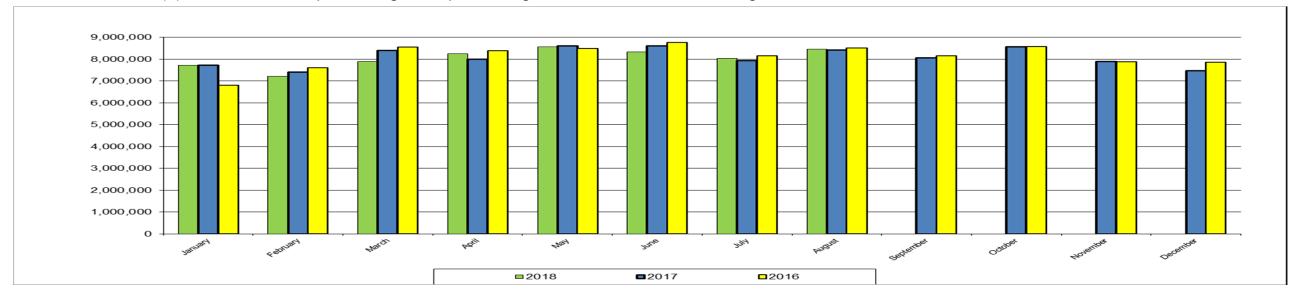

## **Toll Road Transactions**

- 64.5 million year-to-date transactions
- Transactions 1.0% lower than prior year-to-date
- Transactions 2.3% lower than forecast year-to-date
- Electronic toll collections at 89.5% (1)
  - (1) Electronic Tolls percentage is a percentage of total revenue excluding violation revenue

|                                                     | Additional Dulles Corridor Enterprise Fund Information: |                    |     |              |                |                 |                |              |              |             |             |              |
|-----------------------------------------------------|---------------------------------------------------------|--------------------|-----|--------------|----------------|-----------------|----------------|--------------|--------------|-------------|-------------|--------------|
|                                                     |                                                         |                    | A   | dditional Du | illes Corridor | Enterprise Fund | I Information: |              | Percent      |             |             |              |
|                                                     |                                                         |                    |     |              |                |                 |                |              | Change CY    |             |             | Actual YTD   |
|                                                     |                                                         | Percent Percent to |     |              |                |                 |                | Actual YTD   | Actual YTD   | Compared to |             |              |
|                                                     |                                                         |                    |     |              | Change         | Pro-Rated       | Change CY      | Seasonalized | Seasonalized | Compared to | Compared to | Seasonalized |
|                                                     |                                                         | 2018               |     | 2017         | PY to CY       | Budget          | to Budget      | Budget       | Budget       | Prior YTD   | Budget      | Budget       |
| # Toll Transactions - year-to-date                  |                                                         | 64,463,703         |     | 65,094,218   | (1.0%)         | 65,892,267      | (2.2%)         | 65,969,700   | (2.3%)       | _           | ▼           | ▼            |
| # Toll Transactions - current month                 |                                                         | 8,469,333          |     | 8,427,385    | 0.5%           | 8,236,533       | 2.8%           | 8,550,600    | (1.0%)       | _           | <b>A</b>    | _            |
| Electronic Tolls - year-to-date percent             |                                                         | 89.5%              |     | 87.7%        | 1.7%           | N/A             | N/A            | N/A          | N/A          | <b>A</b>    | N/A         | N/A          |
| Federal Grant Revenue - year-to-date                | \$                                                      | 7,915,661          | \$  | 18,214,222   | (56.5%)        | N/A             | N/A            | N/A          | N/A          | ▼           | N/A         | N/A          |
| State/Local Grant Revenue - year-to-date            | \$                                                      | 7,500,000          | \$  | 10,000,000   | (25.0%)        | N/A             | N/A            | N/A          | N/A          | ▼           | N/A         | N/A          |
| Local/MWAA Contribution to Rail Project (Phase 1&2) |                                                         |                    |     |              |                |                 |                |              |              |             |             |              |
| vear-to-date                                        | \$                                                      | 91,045,385         | \$1 | 56,422,664   | (41.8%)        | N/A             | N/A            | N/A          | N/A          | ▼           | N/A         | N/A          |
| Transfer of Rail Project Phase 1 - year-to-date     | \$                                                      | · · ·              | \$  | 4,322,960    | (100.0%)       | N/A             | N/A            | N/A          | N/A          | ▼           | N/A         | N/A          |
| Principal Payments                                  | \$                                                      | 2,724,439          | \$  | 2,688,471    | 1.3%           | N/A             | N/A            | N/A          | N/A          | <b>A</b>    | N/A         | N/A          |
| Interest Payments                                   | \$                                                      | 42,759,547         | \$  | 37,101,785   | 15.2%          | N/A             | N/A            | N/A          | N/A          | <b>A</b>    | N/A         | N/A          |