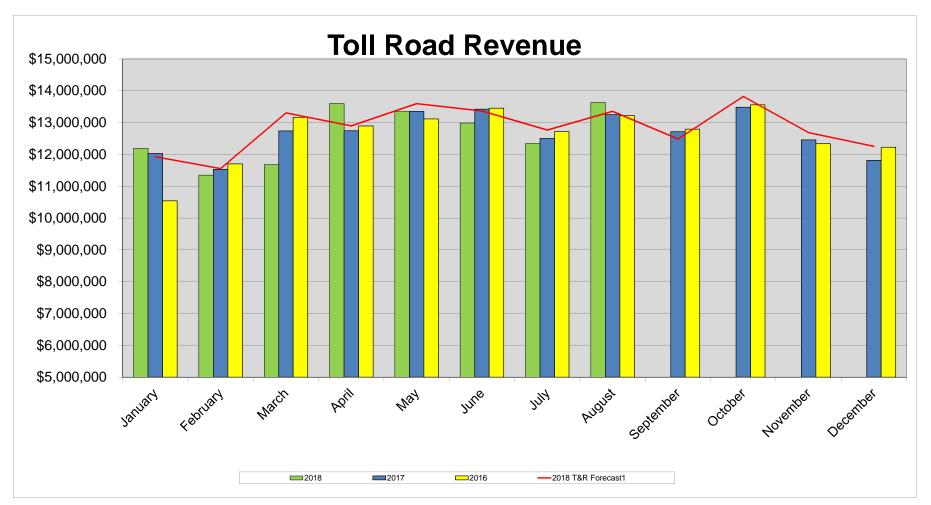

## Toll Road Revenue

- \$101.1 million year-to-date
- Revenues are 0.4% lower than prior year-to-date
- Revenues are 1.6% lower than forecast

  August 2018 operations of the Dulles Toll Road resulted in total revenues of \$13.6 million, of which \$1.4 million was in cash toll collections,
- August 2018 operations of the Dulles Toll Road resulted in total revenues of \$13.6 million, of which \$1.4 million was in cash toll collections, and \$11.5 million was in AVI toll collections. As compared to August 2017, revenues increased by \$0.4 million (2.9%). Year-to-date revenues through August 2018 totaled \$101.1 million, which was \$0.4 million (0.4%), lower than year-to-date August 2017.
- August 2018 operating expenses for the Dulles Toll Road operations were \$2.5 million. Year-to-date expenses through August 2018 totaled \$19.7 million, which was \$0.8 million (4.1%) higher than year-to-date August 2017 primarily due to an increase in ETC transaction fees of \$0.8 million.
- Operating income for the Dulles Toll Road for August 2018 was \$11.1 million. As compared to August 2017, operating income was higher by \$0.4 million. Year-to-date operating income through August 2018 was \$81.5 million, which was \$1.2 million lower than prior year.
- The DCE CIP program had \$0.8 million in operating expenses for August 2018. Operating expenses for the DCE CIP program consist primarily of allocated overhead expenses, audit related expenses, and depreciation. Year-to-date operating expenses through August 2018 were \$8.9 million.
- → Local contributions of \$9.2 million were recognized for the Rail project in August 2018. Year-to-date through August 2018, the rail project has recognized \$91.2 million in Local contributions. Federal grant revenue of \$1.1 million was recorded in August 2018 relating to the Build America Bond interest subsidy, bringing the year-to-date subsidy amount to \$9.1 million.
- The Rail project recorded \$0.5 million for Phase 1 and \$26.6 million in costs for Phase 2 in August 2018. Year-to-date Rail project costs totaled \$3.3 million for Phase 1 and \$243.1 million for Phase 2.