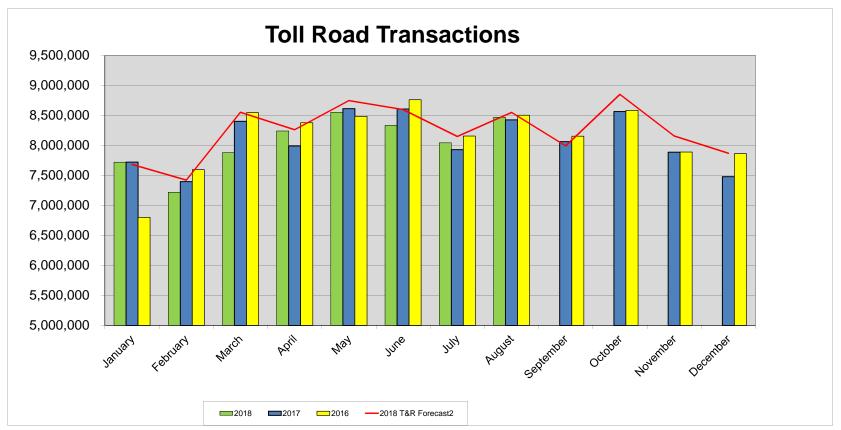

## **Toll Road Transactions**

- 64.5 million year-to-date transactions
- Transactions 1.0% lower than prior year-to-date
- Transactions 2.3% lower than forecast year-to-date
- Electronic toll collections at 89.5% (1)
  - (1) Electronic Tolls percentage is a percentage of total revenue excluding violation revenue

|                                                     | Additional Dulles Corridor Enterprise Fund Information: |                    |     |              |                |                 |                |              |              |             |             |              |
|-----------------------------------------------------|---------------------------------------------------------|--------------------|-----|--------------|----------------|-----------------|----------------|--------------|--------------|-------------|-------------|--------------|
|                                                     |                                                         |                    | A   | dditional Du | illes Corridor | Enterprise Fund | I Information: |              | Percent      |             |             |              |
|                                                     |                                                         |                    |     |              |                |                 |                |              | Change CY    |             |             | Actual YTD   |
|                                                     |                                                         | Percent Percent to |     |              |                |                 |                | Actual YTD   | Actual YTD   | Compared to |             |              |
|                                                     |                                                         |                    |     |              | Change         | Pro-Rated       | Change CY      | Seasonalized | Seasonalized | Compared to | Compared to | Seasonalized |
|                                                     |                                                         | 2018               |     | 2017         | PY to CY       | Budget          | to Budget      | Budget       | Budget       | Prior YTD   | Budget      | Budget       |
| # Toll Transactions - year-to-date                  |                                                         | 64,463,703         |     | 65,094,218   | (1.0%)         | 65,892,267      | (2.2%)         | 65,969,700   | (2.3%)       | _           | ▼           | ▼            |
| # Toll Transactions - current month                 |                                                         | 8,469,333          |     | 8,427,385    | 0.5%           | 8,236,533       | 2.8%           | 8,550,600    | (1.0%)       | _           | <b>A</b>    | _            |
| Electronic Tolls - year-to-date percent             |                                                         | 89.5%              |     | 87.7%        | 1.7%           | N/A             | N/A            | N/A          | N/A          | <b>A</b>    | N/A         | N/A          |
| Federal Grant Revenue - year-to-date                | \$                                                      | 7,915,661          | \$  | 18,214,222   | (56.5%)        | N/A             | N/A            | N/A          | N/A          | ▼           | N/A         | N/A          |
| State/Local Grant Revenue - year-to-date            | \$                                                      | 7,500,000          | \$  | 10,000,000   | (25.0%)        | N/A             | N/A            | N/A          | N/A          | ▼           | N/A         | N/A          |
| Local/MWAA Contribution to Rail Project (Phase 1&2) |                                                         |                    |     |              |                |                 |                |              |              |             |             |              |
| vear-to-date                                        | \$                                                      | 91,045,385         | \$1 | 56,422,664   | (41.8%)        | N/A             | N/A            | N/A          | N/A          | ▼           | N/A         | N/A          |
| Transfer of Rail Project Phase 1 - year-to-date     | \$                                                      | · · ·              | \$  | 4,322,960    | (100.0%)       | N/A             | N/A            | N/A          | N/A          | ▼           | N/A         | N/A          |
| Principal Payments                                  | \$                                                      | 2,724,439          | \$  | 2,688,471    | 1.3%           | N/A             | N/A            | N/A          | N/A          | <b>A</b>    | N/A         | N/A          |
| Interest Payments                                   | \$                                                      | 42,759,547         | \$  | 37,101,785   | 15.2%          | N/A             | N/A            | N/A          | N/A          | <b>A</b>    | N/A         | N/A          |