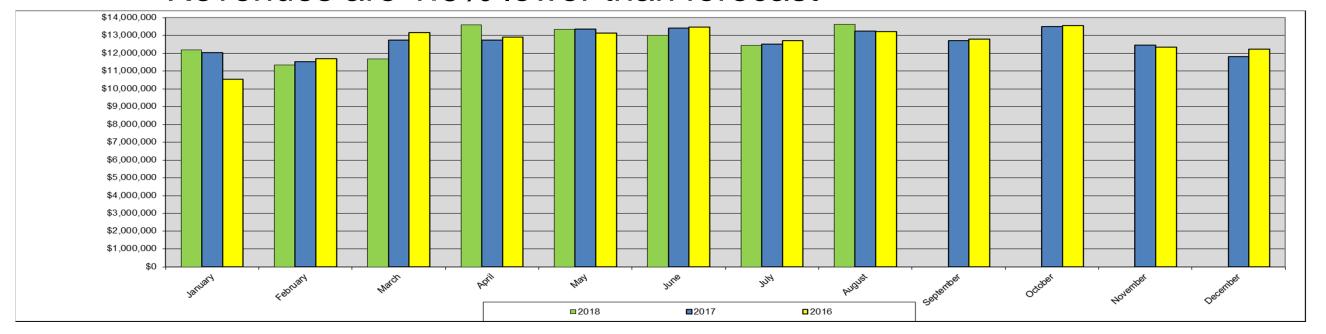

## Toll Road Revenue

- \$101.1 million year-to-date
- Revenues are 0.4% lower than prior year-to-date
- Revenues are 1.6% lower than forecast

  August 2018 operations of the Dulles Toll Road resulted in total revenues of \$13.6 million, of which \$1.4 million was in cash toll collections,
- August 2018 operations of the Dulles Toll Road resulted in total revenues of \$13.6 million, of which \$1.4 million was in cash toll collections, and \$11.5 million was in AVI toll collections. As compared to August 2017, revenues increased by \$0.4 million (2.9%). Year-to-date revenues through August 2018 totaled \$101.1 million, which was \$0.4 million (0.4%), lower than year-to-date August 2017.
- August 2018 operating expenses for the Dulles Toll Road operations were \$2.5 million. Year-to-date expenses through August 2018 totaled \$19.7 million, which was \$0.8 million (4.1%) higher than year-to-date August 2017 primarily due to an increase in ETC transaction fees of \$0.8 million.
- Operating income for the Dulles Toll Road for August 2018 was \$11.1 million. As compared to August 2017, operating income was higher by \$0.4 million. Year-to-date operating income through August 2018 was \$81.5 million, which was \$1.2 million lower than prior year.
- The DCE CIP program had \$0.8 million in operating expenses for August 2018. Operating expenses for the DCE CIP program consist primarily of allocated overhead expenses, audit related expenses, and depreciation. Year-to-date operating expenses through August 2018 were \$8.9 million.
- → Local contributions of \$9.2 million were recognized for the Rail project in August 2018. Year-to-date through August 2018, the rail project has recognized \$91.2 million in Local contributions. Federal grant revenue of \$1.1 million was recorded in August 2018 relating to the Build America Bond interest subsidy, bringing the year-to-date subsidy amount to \$9.1 million.
- The Rail project recorded \$0.5 million for Phase 1 and \$26.6 million in costs for Phase 2 in August 2018. Year-to-date Rail project costs totaled \$3.3 million for Phase 1 and \$243.1 million for Phase 2.