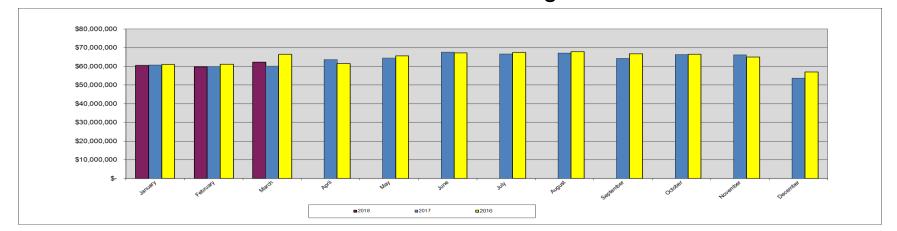

# Metropolitan Washington Airports Authority Financial Statements March 2018 Aviation Enterprise Fund – Highlights in Brief

- Total operating revenues for the Aviation Enterprise Fund for March 2018 were \$62.3 million. Operating revenues increased from February 2018 by \$2.5 million mostly due to increases in concessions of \$2.5 million, landing fees of \$0.8 million, and utility sales of \$0.2 million offset by decreases in rents of \$0.5 million, international arrival fees of \$0.3 million and passenger conveyance fees of \$0.2 million.
- Operating revenues of \$182.6 million through March 2018 were an increase of \$1.6 million from 2017 totals primarily due to increases in concessions of \$3.0 million, utility sales of \$0.9 million, international arrival fees of \$0.6 million, passenger conveyance fees of \$0.3 million and other revenue of \$0.2 million offset by decreases in rents of \$3.3 million.
- Total operating expenses for the Aviation Enterprise Fund during the month of March 2018 were \$56.7 million, which is \$4.6 million higher than February 2018 mostly due to increases in services of \$2.1 million, salaries and related benefits of \$2.1 million, depreciation and amortization of \$0.9 million, telecommunication of \$0.1 million and project expenses of \$0.1 million offset by decreases in utilities of \$0.4 million and insurance of \$0.2 million.
- Operating expenses of \$158.9 million through March 2018 were \$4.0 million higher than 2017 primarily due to increases in materials and supplies of \$4.3 million, salaries and related benefits of \$2.9 million, insurance of \$0.2 million and travel of \$0.1 million offset by decreases in services of \$3.1 million, depreciation and amortization of \$0.4 million and telecommunication of \$0.1 million.
- Operating income for the Aviation Enterprise Fund in March 2018 was \$5.6 million compared to operating income of \$7.8 million in February 2018.
- Year-to-date through March 2018, operating income was \$23.7 million compared to operating income of \$26.1 million as of March 2017.

#### MWAA Corporate Ledger Aviation Enterprise Fund Comparative Income Statement Current Period: Mar-18

| Currency: USD                            |               |                                         |              |                                         |             |              |                |             |
|------------------------------------------|---------------|-----------------------------------------|--------------|-----------------------------------------|-------------|--------------|----------------|-------------|
| Fund=01 (Aviation Enterprise Fund        | )             |                                         |              |                                         |             |              |                |             |
|                                          | Current Month | Prior Month                             | Variance     | Current Month -                         | Variance    | Year-to-Date | Year-to-Date   | Variance    |
|                                          |               |                                         |              | Prior Year                              |             |              | Prior Year     |             |
| OPERATING REVENUES                       |               |                                         |              |                                         |             |              |                |             |
| Concessions                              | 27,066,887    | 24,538,270                              | 2,528,617    | 25,264,889                              | 1,801,998   | 77,698,176   | 74,720,731     | 2,977,446   |
| Rents                                    | 23,464,459    | 24,009,341                              | (544,882)    |                                         | (498,416)   | 70,007,617   | 73,309,941     | (3,302,324) |
| Landing fees                             | 7,440,663     | 6,622,157                               | 818,507      | 7,424,115                               | 16,548      | 21,529,183   | 21,574,745     | (45,562)    |
| Utility sales                            | 1,342,576     | 1,161,930                               | 180,646      | 943,530                                 | 399,046     | 4,005,361    | 3,097,681      | 907,680     |
| International arrival fees               | 1,223,044     | 1,496,910                               | (273,866)    |                                         | 217,154     | 4,163,524    | 3,589,186      | 574,338     |
| Passenger conveyance fees                | 676,310       | 869,239                                 | (192,930)    |                                         | 117,624     | 2,009,623    | 1,699,020      | 310,602     |
| Security fees                            | 71,740        | 79,390                                  | (7,650)      |                                         | 2,690       | 2,009,623    | 226,305        | 7,830       |
| Other                                    | 998,644       | 1,038,728                               | (40,084)     |                                         | 38,261      | 2,966,662    | 2,763,273      | 203,389     |
| Other                                    |               |                                         |              |                                         |             |              | 2,703,273      | 203,389     |
| Total operating revenues                 | 62,284,322    | 59,815,964                              | 2,468,358    | 60,189,418                              | 2,094,905   | 182,614,281  | 180,980,882    | 1,633,399   |
| OPERATING EXPENSES                       |               |                                         |              |                                         |             |              |                |             |
| Salaries and related benefits            | 16,263,422    | 14,201,083                              | 2,062,339    | 16,349,202                              | (85,780)    | 47,213,797   | 44,283,615     | 2,930,181   |
| Services                                 | 14,177,956    | 12,082,103                              | 2,095,853    | 14,930,380                              | (752,425)   | 36,638,428   | 39,748,910     | (3,110,482) |
| Materials and supplies                   | 3,740,309     | 3,784,255                               | (43,946)     |                                         | 1,731,830   | 9,255,932    | 4,914,464      | 4,341,468   |
| Lease from U.S. Government               | 471,250       | 471,250                                 | (13/510)     | 462,750                                 | 8,500       | 1,411,000    | 1,385,750      | 25,250      |
| Utilities                                | 2,011,977     | 2,368,288                               | (356,311)    |                                         | (249,479)   | 6,569,432    | 6,553,855      | 15,577      |
| Telecommunication                        | 360,356       | 228,873                                 | 131,483      | 102,930                                 | 257,426     | 582,747      | 691,839        | (109,092)   |
| Travel                                   | 60,900        | 90,678                                  | (29,777)     |                                         | (1,718)     | 202,193      | 117,734        | 84,460      |
| Insurance                                | 422,050       | 628,149                                 | (206,099)    |                                         | (123,897)   | 1,616,065    | 1,370,002      | 246,062     |
| Project expenses                         | 144,360       | 70,317                                  | 74,044       | (9,365)                                 | 153,725     | 193,976      | 188,234        | 5,742       |
| Non-cash expenses (gains)                | (5,856)       | (3,256)                                 | (2,600)      |                                         | (18,673)    | (16,581)     | 25,791         | (42,372)    |
|                                          |               |                                         | 909,110      |                                         |             |              |                |             |
| Depreciation and amortization            | 19,034,829    | 18,125,718                              | 909,110      | 18,632,150                              | 402,679     | 55,238,977   | 55,646,761     | (407,784)   |
| Total operating expenses                 | 56,681,552    | 52,047,457                              | 4,634,095    | 55,359,365                              | 1,322,188   | 158,905,966  | 154,926,954    | 3,979,012   |
| OPERATING INCOME                         | 5.602.770     | 7.768.507                               | (2.165.737)  |                                         | 772.717     | 23.708.315   | 26.053.927     | (2.345.613) |
| NON-OPERATING REVENUES (EXPENSES)        |               |                                         |              |                                         |             |              |                |             |
| Investment gains (losses)                | 2,830,973     | 1,625,812                               | 1,205,161    | 1,304,732                               | 1,526,241   | 5,270,203    | 4,585,750      | 684,454     |
| Interest expense                         | (12,636,137)  | (13,446,045)                            | 809,908      | (15,000,860)                            | 2,364,723   | (39,571,378) | (42,844,780)   | 3,273,401   |
| Federal, state and local grants          | 2,083,333     | 2,202,421                               | (119,088)    |                                         | (4,245,290) | 6,371,297    | 6,328,623      | 42,673      |
| Fair value gain (loss) on swaps          | (4,078,259)   | 6,397,592                               | (10,475,851) | 4,578,519                               | (8,656,778) | 18,610,764   | 5,465,107      | 13,145,657  |
| Total non-operating revenues (expenses)  | (11,800,090)  | (3,220,220)                             | (8,579,870)  |                                         | (9,011,104) | (9,319,114)  | (26,465,300)   | 17,146,186  |
| GAIN (LOSS) BEFORE CAPITAL CONTRIBUTIONS | (6,197,320)   | 4,548,287                               | (10,745,607) |                                         | (8,238,386) | 14,389,201   | (411,373)      | 14,800,573  |
|                                          |               |                                         |              |                                         |             |              |                |             |
| CAPITAL CONTRIBUTIONS                    | 0 036 360     | 8,230,973                               | COF 30C      | 8,792,047                               | 44,322      | 25,269,553   | 24 110 405     | 1 150 000   |
| Passenger facility charges               | 8,836,369     | 8,230,973                               | 605,396      | 8,792,047                               |             |              | 24,110,487     | 1,159,066   |
| Federal, state and local grants          | 12,583        | (0.550.045)                             | 12,583       | (15 444 224)                            | 12,583      | 12,583       | 765,900        | (753,317)   |
| Other capital property contributed       | (2,382,947)   | (2,573,045)                             | 190,097      | (15,444,334)                            |             | (7,746,982)  | (14,643,563)   | 6,896,581   |
| Total capital contributions              | 6,466,004     | 5,657,928                               | 808,076      | (6,652,287)                             | 13,118,291  | 17,535,154   | 10,232,824     | 7,302,330   |
| INCREASE (DECREASE) IN NET POSITION      | 268,685       | 10,206,216                              | (9,937,531)  | (4,611,220)                             | 4,879,905   | 31,924,354   | 9,821,451      | 22,102,903  |
|                                          | =========     | ======================================= |              | ======================================= | =========   | =========    | ============== |             |