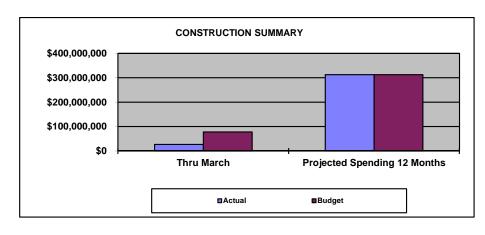

| (85,702,803)   |                       |
| O&M RESERVE                      | (1,304,000)    | (1,705,000)    | (3,009,000)    | (752,250)     | (752,250)      |                       |
| INTEREST INCOME                  | 5,430,000      | 17,250,000     | 22,680,000     | 5,670,000     | 6,463,236      |                       |
| NET REMAINING REVENUES           | \$ 77,437,000  | \$ 151,910,000 | \$ 229,347,000 | \$ 57,336,750 | \$ 59,214,867  |                       |



At the end of March, the estimated Net Remaining Revenue (NRR) is \$59,214,867. At 25.0% year-to-date, the Airports Authority has earned 25.8% of the budgeted NRR.

## METROPOLITAN WASHINGTON AIRPORTS AUTHORITY CONSTRUCTION SUMMARY - AVIATION ENTERPRISE FUND PERIOD ENDED 03/31/2018

NOTE: 25.% OF THE YEAR COMPLETED





The year-to-date construction spending is at \$27.1 million. The 2018 budget for Capital Construction Program expenditures totals \$312.6 million.

Short-Term Liquidity Forecast: As of March 31, 2018 the Authority had \$493.2 million available in construction funds, which includes \$200.0 million on the shelf in Commercial Paper Series 2 fund. Of the funds on hand as of the end of March, \$161.7 million were PFC and Grant recycled funds. PFC and Grant recycled funds are available for the same purpose as AMT bond funds.