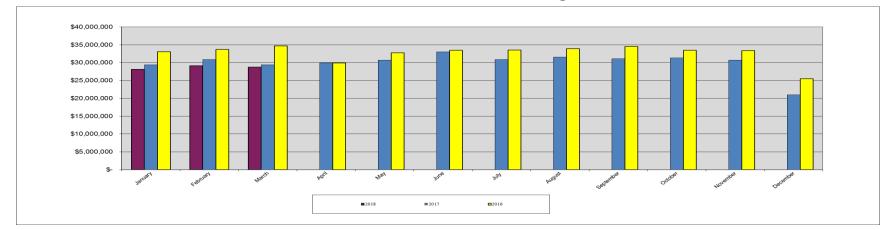

# Metropolitan Washington Airports Authority Financial Statements March 2018 Aviation Enterprise Fund – Highlights in Brief

- Total operating revenues for the Aviation Enterprise Fund for March 2018 were \$62.3 million. Operating revenues increased from February 2018 by \$2.5 million mostly due to increases in concessions of \$2.5 million, landing fees of \$0.8 million, and utility sales of \$0.2 million offset by decreases in rents of \$0.5 million, international arrival fees of \$0.3 million and passenger conveyance fees of \$0.2 million.
- Operating revenues of \$182.6 million through March 2018 were an increase of \$1.6 million from 2017 totals primarily due to increases in concessions of \$3.0 million, utility sales of \$0.9 million, international arrival fees of \$0.6 million, passenger conveyance fees of \$0.3 million and other revenue of \$0.2 million offset by decreases in rents of \$3.3 million.
- Total operating expenses for the Aviation Enterprise Fund during the month of March 2018 were \$56.7 million, which is \$4.6 million higher than February 2018 mostly due to increases in services of \$2.1 million, salaries and related benefits of \$2.1 million, depreciation and amortization of \$0.9 million, telecommunication of \$0.1 million and project expenses of \$0.1 million offset by decreases in utilities of \$0.4 million and insurance of \$0.2 million.
- Operating expenses of \$158.9 million through March 2018 were \$4.0 million higher than 2017 primarily due to increases in materials and supplies of \$4.3 million, salaries and related benefits of \$2.9 million, insurance of \$0.2 million and travel of \$0.1 million offset by decreases in services of \$3.1 million, depreciation and amortization of \$0.4 million and telecommunication of \$0.1 million.
- Operating income for the Aviation Enterprise Fund in March 2018 was \$5.6 million compared to operating income of \$7.8 million in February 2018.
- Year-to-date through March 2018, operating income was \$23.7 million compared to operating income of \$26.1 million as of March 2017.

#### MWAA Corporate Ledger Aviation Enterprise Fund Comparative Income Statement Current Period: Mar-18

| Currency: USD                            |               |                                         |              |                                         |             |              |                |             |
|------------------------------------------|---------------|-----------------------------------------|--------------|-----------------------------------------|-------------|--------------|----------------|-------------|
| Fund=01 (Aviation Enterprise Fund        | )             |                                         |              |                                         |             |              |                |             |
|                                          | Current Month | Prior Month                             | Variance     | Current Month -                         | Variance    | Year-to-Date | Year-to-Date   | Variance    |
|                                          |               |                                         |              | Prior Year                              |             |              | Prior Year     |             |
| OPERATING REVENUES                       |               |                                         |              |                                         |             |              |                |             |
| Concessions                              | 27,066,887    | 24,538,270                              | 2,528,617    | 25,264,889                              | 1,801,998   | 77,698,176   | 74,720,731     | 2,977,446   |
| Rents                                    | 23,464,459    | 24,009,341                              | (544,882)    |                                         | (498,416)   | 70,007,617   | 73,309,941     | (3,302,324) |
| Landing fees                             | 7,440,663     | 6,622,157                               | 818,507      | 7,424,115                               | 16,548      | 21,529,183   | 21,574,745     | (45,562)    |
| Utility sales                            | 1,342,576     | 1,161,930                               | 180,646      | 943,530                                 | 399,046     | 4,005,361    | 3,097,681      | 907,680     |
| International arrival fees               | 1,223,044     | 1,496,910                               | (273,866)    |                                         | 217,154     | 4,163,524    | 3,589,186      | 574,338     |
| Passenger conveyance fees                | 676,310       | 869,239                                 | (192,930)    |                                         | 117,624     | 2,009,623    | 1,699,020      | 310,602     |
| Security fees                            | 71,740        | 79,390                                  | (7,650)      |                                         | 2,690       | 2,009,623    | 226,305        | 7,830       |
| Other                                    | 998,644       | 1,038,728                               | (40,084)     |                                         | 38,261      | 2,966,662    | 2,763,273      | 203,389     |
| Other                                    |               |                                         |              |                                         |             |              | 2,703,273      | 203,389     |
| Total operating revenues                 | 62,284,322    | 59,815,964                              | 2,468,358    | 60,189,418                              | 2,094,905   | 182,614,281  | 180,980,882    | 1,633,399   |
| OPERATING EXPENSES                       |               |                                         |              |                                         |             |              |                |             |
| Salaries and related benefits            | 16,263,422    | 14,201,083                              | 2,062,339    | 16,349,202                              | (85,780)    | 47,213,797   | 44,283,615     | 2,930,181   |
| Services                                 | 14,177,956    | 12,082,103                              | 2,095,853    | 14,930,380                              | (752,425)   | 36,638,428   | 39,748,910     | (3,110,482) |
| Materials and supplies                   | 3,740,309     | 3,784,255                               | (43,946)     |                                         | 1,731,830   | 9,255,932    | 4,914,464      | 4,341,468   |
| Lease from U.S. Government               | 471,250       | 471,250                                 | (13/510)     | 462,750                                 | 8,500       | 1,411,000    | 1,385,750      | 25,250      |
| Utilities                                | 2,011,977     | 2,368,288                               | (356,311)    |                                         | (249,479)   | 6,569,432    | 6,553,855      | 15,577      |
| Telecommunication                        | 360,356       | 228,873                                 | 131,483      | 102,930                                 | 257,426     | 582,747      | 691,839        | (109,092)   |
| Travel                                   | 60,900        | 90,678                                  | (29,777)     |                                         | (1,718)     | 202,193      | 117,734        | 84,460      |
| Insurance                                | 422,050       | 628,149                                 | (206,099)    |                                         | (123,897)   | 1,616,065    | 1,370,002      | 246,062     |
| Project expenses                         | 144,360       | 70,317                                  | 74,044       | (9,365)                                 | 153,725     | 193,976      | 188,234        | 5,742       |
| Non-cash expenses (gains)                | (5,856)       | (3,256)                                 | (2,600)      |                                         | (18,673)    | (16,581)     | 25,791         | (42,372)    |
|                                          |               |                                         | 909,110      |                                         |             |              |                |             |
| Depreciation and amortization            | 19,034,829    | 18,125,718                              | 909,110      | 18,632,150                              | 402,679     | 55,238,977   | 55,646,761     | (407,784)   |
| Total operating expenses                 | 56,681,552    | 52,047,457                              | 4,634,095    | 55,359,365                              | 1,322,188   | 158,905,966  | 154,926,954    | 3,979,012   |
| OPERATING INCOME                         | 5.602.770     | 7.768.507                               | (2.165.737)  |                                         | 772.717     | 23.708.315   | 26.053.927     | (2.345.613) |
| NON-OPERATING REVENUES (EXPENSES)        |               |                                         |              |                                         |             |              |                |             |
| Investment gains (losses)                | 2,830,973     | 1,625,812                               | 1,205,161    | 1,304,732                               | 1,526,241   | 5,270,203    | 4,585,750      | 684,454     |
| Interest expense                         | (12,636,137)  | (13,446,045)                            | 809,908      | (15,000,860)                            | 2,364,723   | (39,571,378) | (42,844,780)   | 3,273,401   |
| Federal, state and local grants          | 2,083,333     | 2,202,421                               | (119,088)    |                                         | (4,245,290) | 6,371,297    | 6,328,623      | 42,673      |
| Fair value gain (loss) on swaps          | (4,078,259)   | 6,397,592                               | (10,475,851) | 4,578,519                               | (8,656,778) | 18,610,764   | 5,465,107      | 13,145,657  |
| Total non-operating revenues (expenses)  | (11,800,090)  | (3,220,220)                             | (8,579,870)  |                                         | (9,011,104) | (9,319,114)  | (26,465,300)   | 17,146,186  |
| GAIN (LOSS) BEFORE CAPITAL CONTRIBUTIONS | (6,197,320)   | 4,548,287                               | (10,745,607) |                                         | (8,238,386) | 14,389,201   | (411,373)      | 14,800,573  |
|                                          |               |                                         |              |                                         |             |              |                |             |
| CAPITAL CONTRIBUTIONS                    | 0 036 360     | 8,230,973                               | COF 30C      | 8,792,047                               | 44,322      | 25,269,553   | 24 110 405     | 1 150 000   |
| Passenger facility charges               | 8,836,369     | 8,230,973                               | 605,396      | 8,792,047                               |             |              | 24,110,487     | 1,159,066   |
| Federal, state and local grants          | 12,583        | (0.550.045)                             | 12,583       | (15 444 224)                            | 12,583      | 12,583       | 765,900        | (753,317)   |
| Other capital property contributed       | (2,382,947)   | (2,573,045)                             | 190,097      | (15,444,334)                            |             | (7,746,982)  | (14,643,563)   | 6,896,581   |
| Total capital contributions              | 6,466,004     | 5,657,928                               | 808,076      | (6,652,287)                             | 13,118,291  | 17,535,154   | 10,232,824     | 7,302,330   |
| INCREASE (DECREASE) IN NET POSITION      | 268,685       | 10,206,216                              | (9,937,531)  | (4,611,220)                             | 4,879,905   | 31,924,354   | 9,821,451      | 22,102,903  |
|                                          | =========     | ======================================= |              | ======================================= | =========   | =========    | ============== |             |