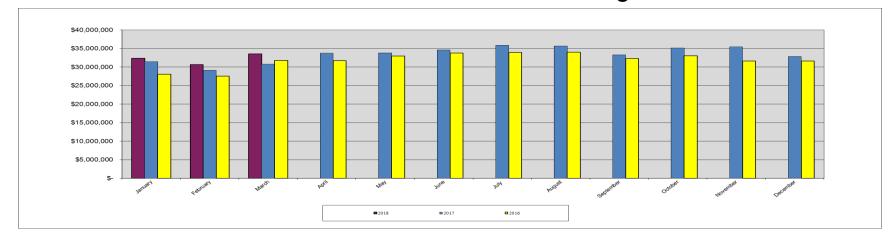

# Metropolitan Washington Airports Authority Financial Statements March 2018 Aviation Enterprise Fund – Highlights in Brief

- Total operating revenues for the Aviation Enterprise Fund for March 2018 were \$62.3 million. Operating revenues increased from February 2018 by \$2.5 million mostly due to increases in concessions of \$2.5 million, landing fees of \$0.8 million, and utility sales of \$0.2 million offset by decreases in rents of \$0.5 million, international arrival fees of \$0.3 million and passenger conveyance fees of \$0.2 million.
- Operating revenues of \$182.6 million through March 2018 were an increase of \$1.6 million from 2017 totals primarily due to increases in concessions of \$3.0 million, utility sales of \$0.9 million, international arrival fees of \$0.6 million, passenger conveyance fees of \$0.3 million and other revenue of \$0.2 million offset by decreases in rents of \$3.3 million.
- Total operating expenses for the Aviation Enterprise Fund during the month of March 2018 were \$56.7 million, which is \$4.6 million higher than February 2018 mostly due to increases in services of \$2.1 million, salaries and related benefits of \$2.1 million, depreciation and amortization of \$0.9 million, telecommunication of \$0.1 million and project expenses of \$0.1 million offset by decreases in utilities of \$0.4 million and insurance of \$0.2 million.
- Operating expenses of \$158.9 million through March 2018 were \$4.0 million higher than 2017 primarily due to increases in materials and supplies of \$4.3 million, salaries and related benefits of \$2.9 million, insurance of \$0.2 million and travel of \$0.1 million offset by decreases in services of \$3.1 million, depreciation and amortization of \$0.4 million and telecommunication of \$0.1 million.
- Operating income for the Aviation Enterprise Fund in March 2018 was \$5.6 million compared to operating income of \$7.8 million in February 2018.
- Year-to-date through March 2018, operating income was \$23.7 million compared to operating income of \$26.1 million as of March 2017.

#### MWAA Corporate Ledger Aviation Enterprise Fund Comparative Income Statement Current Period: Mar-18

| Currency: USD                            |               |                                         |              |                                         |             |              |                |             |
|------------------------------------------|---------------|-----------------------------------------|--------------|-----------------------------------------|-------------|--------------|----------------|-------------|
| Fund=01 (Aviation Enterprise Fund        | )             |                                         |              |                                         |             |              |                |             |
|                                          | Current Month | Prior Month                             | Variance     | Current Month -                         | Variance    | Year-to-Date | Year-to-Date   | Variance    |
|                                          |               |                                         |              | Prior Year                              |             |              | Prior Year     |             |
| OPERATING REVENUES                       |               |                                         |              |                                         |             |              |                |             |
| Concessions                              | 27,066,887    | 24,538,270                              | 2,528,617    | 25,264,889                              | 1,801,998   | 77,698,176   | 74,720,731     | 2,977,446   |
| Rents                                    | 23,464,459    | 24,009,341                              | (544,882)    |                                         | (498,416)   | 70,007,617   | 73,309,941     | (3,302,324) |
| Landing fees                             | 7,440,663     | 6,622,157                               | 818,507      | 7,424,115                               | 16,548      | 21,529,183   | 21,574,745     | (45,562)    |
| Utility sales                            | 1,342,576     | 1,161,930                               | 180,646      | 943,530                                 | 399,046     | 4,005,361    | 3,097,681      | 907,680     |
| International arrival fees               | 1,223,044     | 1,496,910                               | (273,866)    |                                         | 217,154     | 4,163,524    | 3,589,186      | 574,338     |
| Passenger conveyance fees                | 676,310       | 869,239                                 | (192,930)    |                                         | 117,624     | 2,009,623    | 1,699,020      | 310,602     |
| Security fees                            | 71,740        | 79,390                                  | (7,650)      |                                         | 2,690       | 2,009,623    | 226,305        | 7,830       |
| Other                                    | 998,644       | 1,038,728                               | (40,084)     |                                         | 38,261      | 2,966,662    | 2,763,273      | 203,389     |
| Other                                    |               |                                         |              |                                         |             |              | 2,703,273      | 203,389     |
| Total operating revenues                 | 62,284,322    | 59,815,964                              | 2,468,358    | 60,189,418                              | 2,094,905   | 182,614,281  | 180,980,882    | 1,633,399   |
| OPERATING EXPENSES                       |               |                                         |              |                                         |             |              |                |             |
| Salaries and related benefits            | 16,263,422    | 14,201,083                              | 2,062,339    | 16,349,202                              | (85,780)    | 47,213,797   | 44,283,615     | 2,930,181   |
| Services                                 | 14,177,956    | 12,082,103                              | 2,095,853    | 14,930,380                              | (752,425)   | 36,638,428   | 39,748,910     | (3,110,482) |
| Materials and supplies                   | 3,740,309     | 3,784,255                               | (43,946)     |                                         | 1,731,830   | 9,255,932    | 4,914,464      | 4,341,468   |
| Lease from U.S. Government               | 471,250       | 471,250                                 | (13/510)     | 462,750                                 | 8,500       | 1,411,000    | 1,385,750      | 25,250      |
| Utilities                                | 2,011,977     | 2,368,288                               | (356,311)    |                                         | (249,479)   | 6,569,432    | 6,553,855      | 15,577      |
| Telecommunication                        | 360,356       | 228,873                                 | 131,483      | 102,930                                 | 257,426     | 582,747      | 691,839        | (109,092)   |
| Travel                                   | 60,900        | 90,678                                  | (29,777)     |                                         | (1,718)     | 202,193      | 117,734        | 84,460      |
| Insurance                                | 422,050       | 628,149                                 | (206,099)    |                                         | (123,897)   | 1,616,065    | 1,370,002      | 246,062     |
| Project expenses                         | 144,360       | 70,317                                  | 74,044       | (9,365)                                 | 153,725     | 193,976      | 188,234        | 5,742       |
| Non-cash expenses (gains)                | (5,856)       | (3,256)                                 | (2,600)      |                                         | (18,673)    | (16,581)     | 25,791         | (42,372)    |
|                                          |               |                                         | 909,110      |                                         |             |              |                |             |
| Depreciation and amortization            | 19,034,829    | 18,125,718                              | 909,110      | 18,632,150                              | 402,679     | 55,238,977   | 55,646,761     | (407,784)   |
| Total operating expenses                 | 56,681,552    | 52,047,457                              | 4,634,095    | 55,359,365                              | 1,322,188   | 158,905,966  | 154,926,954    | 3,979,012   |
| OPERATING INCOME                         | 5.602.770     | 7.768.507                               | (2.165.737)  |                                         | 772.717     | 23.708.315   | 26.053.927     | (2.345.613) |
| NON-OPERATING REVENUES (EXPENSES)        |               |                                         |              |                                         |             |              |                |             |
| Investment gains (losses)                | 2,830,973     | 1,625,812                               | 1,205,161    | 1,304,732                               | 1,526,241   | 5,270,203    | 4,585,750      | 684,454     |
| Interest expense                         | (12,636,137)  | (13,446,045)                            | 809,908      | (15,000,860)                            | 2,364,723   | (39,571,378) | (42,844,780)   | 3,273,401   |
| Federal, state and local grants          | 2,083,333     | 2,202,421                               | (119,088)    |                                         | (4,245,290) | 6,371,297    | 6,328,623      | 42,673      |
| Fair value gain (loss) on swaps          | (4,078,259)   | 6,397,592                               | (10,475,851) | 4,578,519                               | (8,656,778) | 18,610,764   | 5,465,107      | 13,145,657  |
| Total non-operating revenues (expenses)  | (11,800,090)  | (3,220,220)                             | (8,579,870)  |                                         | (9,011,104) | (9,319,114)  | (26,465,300)   | 17,146,186  |
| GAIN (LOSS) BEFORE CAPITAL CONTRIBUTIONS | (6,197,320)   | 4,548,287                               | (10,745,607) |                                         | (8,238,386) | 14,389,201   | (411,373)      | 14,800,573  |
|                                          |               |                                         |              |                                         |             |              |                |             |
| CAPITAL CONTRIBUTIONS                    | 0 036 360     | 8,230,973                               | COF 30C      | 8,792,047                               | 44,322      | 25,269,553   | 24 110 405     | 1 150 000   |
| Passenger facility charges               | 8,836,369     | 8,230,973                               | 605,396      | 8,792,047                               |             |              | 24,110,487     | 1,159,066   |
| Federal, state and local grants          | 12,583        | (0.550.045)                             | 12,583       | (15 444 224)                            | 12,583      | 12,583       | 765,900        | (753,317)   |
| Other capital property contributed       | (2,382,947)   | (2,573,045)                             | 190,097      | (15,444,334)                            |             | (7,746,982)  | (14,643,563)   | 6,896,581   |
| Total capital contributions              | 6,466,004     | 5,657,928                               | 808,076      | (6,652,287)                             | 13,118,291  | 17,535,154   | 10,232,824     | 7,302,330   |
| INCREASE (DECREASE) IN NET POSITION      | 268,685       | 10,206,216                              | (9,937,531)  | (4,611,220)                             | 4,879,905   | 31,924,354   | 9,821,451      | 22,102,903  |
|                                          | =========     | ======================================= |              | ======================================= | =========   | =========    | ============== |             |