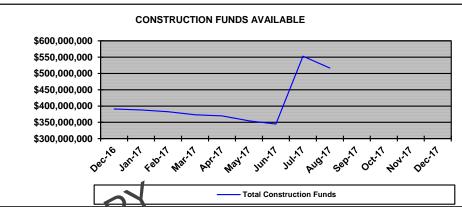

EREST INCOME                  | 3,487,000      | 17.266,000     | 20,753,000     | 13,835,333    | 15,754,536     |                                      |
| NET REMAINING REVENUES           | \$ 74,820,000  | \$ 135,620,000 | \$ 214,740,000 | \$143,160,000 | \$ 176,698,352 |                                      |
| \$250,000,000                    | UNI            | T REMAINING RE | VENUE          | -             |                |                                      |



At the end of August, the estimated Net Remaining Revenue (NRR) is \$176,698,352. At 66.7% year-to-date, the Airports Authority has earned 82.3% of the budgeted NRR.

# METROPOLITAN WASHINGTON AIRPORTS AUTHORITY CONSTRUCTION SUMMARY - AVIATION ENTERPRISE FUND PERIOD ENDED 08/31/2017

NOTE: 66.7% OF THE YEAR COMPLETED





The year-to-date construction spending is at \$64.6 million. The 2017 budget for curitation Program expenditures totals \$352.6 million.

Short-Term Liquidity Forecast: As of August 31, 2017 the Authority had \$5 0.7 million available in construction funds, which includes \$200.0 million on the shelf in Commercial Paper Series 2 fund. Of the funds on hand as of the end of August, \$141.8 million were PFC and Grant recycled funds. PFC and Grant recycled funds are available for the same purpose as AMT bond funds.