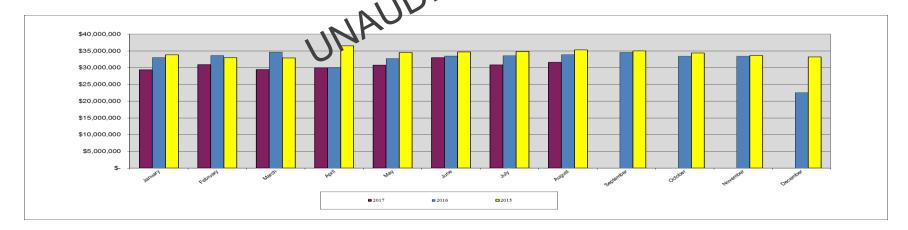

### Non-Airline Revenue

- Non-Airline Revenue thru August 2017 is \$264.9 million
- Non-Airline Revenue thru August 2017 is 4.4% higher than prior year
- Non-Airline Revenue thru August 2017 is 3.4% higher than forecast