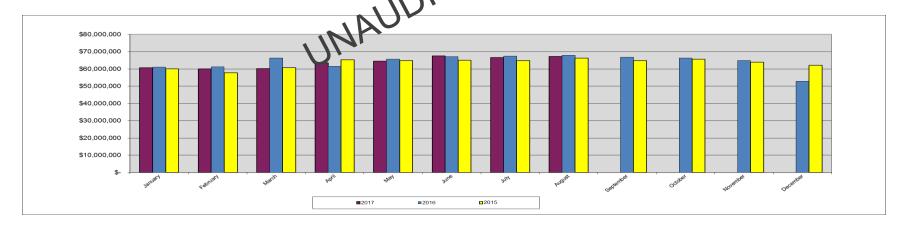

### **Total Revenue**

- Total Revenue thru August 2017 is \$510.8 million
  Total Revenue thru August 2017 is 1.5% lower than prior year
- Total Revenue thru August 2017 is 9.2% lower than forecast

### <u>Airline Revenue</u>

- Airline Revenue thru August 2017 is \$245. million
- Airline Revenue thru August 2017 is 7.2% lower than prior year
- Airline Revenue thru August 2917 3.7% lower than forecast

### Non-Airline Revenue

- Non-Airline Revenue thru August 2017 is \$264.9 million
- Non-Airline Revenue thru August 2017 is 4.4% higher than prior year
- Non-Airline Revenue thru August 2017 is 3.4% higher than forecast