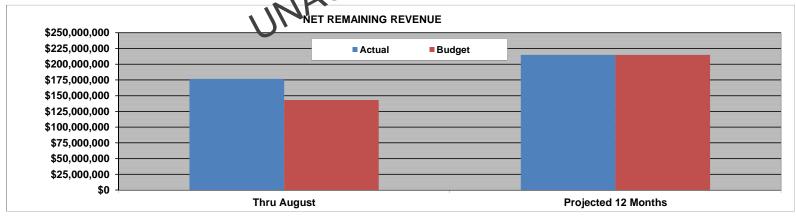

DEBT SERVICE                     | (79,206,000)   | (247,900,000)  | (327,100,000)  | (218,070,667) | (216,331,683)  |                                      |
| O&M RESERVE                      | (1,709,000)    | (2,296,000)    | (4)005,000)    | (2,670,000)   | (2,670,000)    |                                      |
| INTEREST INCOME                  | 3,487,000      | 17.266,000     | 20,753,000     | 13,835,333    | 15,754,536     |                                      |
| NET REMAINING REVENUES           | \$ 74,820,000  | \$ 135,620,000 | \$ 214,740,000 | \$143,160,000 | \$ 176,698,352 |                                      |
| \$250,000,000                    | UNI            | T REMAINING RE | VENUE          | -             |                |                                      |



At the end of August, the estimated Net Remaining Revenue (NRR) is \$176,698,352. At 66.7% year-to-date, the Airports Authority has earned 82.3% of the budgeted NRR.

# METROPOLITAN WASHINGTON AIRPORTS AUTHORITY CONSTRUCTION SUMMARY - AVIATION ENTERPRISE FUND PERIOD ENDED 08/31/2017

NOTE: 66.7% OF THE YEAR COMPLETED





The year-to-date construction spending is at \$64.6 million. The 2017 budget for curitation Program expenditures totals \$352.6 million.

Short-Term Liquidity Forecast: As of August 31, 2017 the Authority had \$5 0.7 million available in construction funds, which includes \$200.0 million on the shelf in Commercial Paper Series 2 fund. Of the funds on hand as of the end of August, \$141.8 million were PFC and Grant recycled funds. PFC and Grant recycled funds are availab