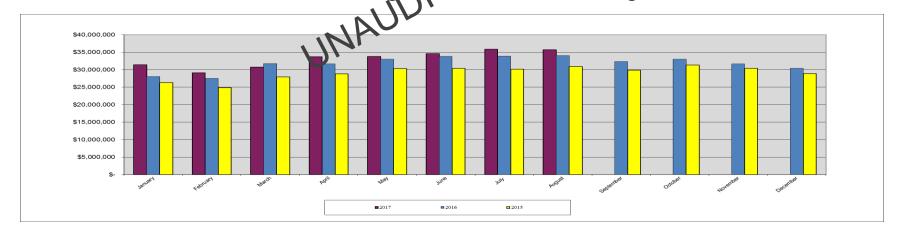

### <u>Airline Revenue</u>

- Airline Revenue thru August 2017 is \$245. million
- Airline Revenue thru August 2017 is 7.2% lower than prior year
- Airline Revenue thru August 2917 3.7% lower than forecast