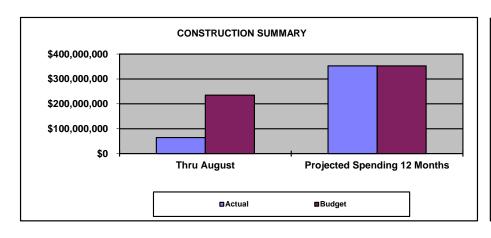

NTEREST INCOME                  | 3,487,000      | 17.266,000     | 20,753,000     | 13,835,333    | 15,754,536     |                                      |
| NET REMAINING REVENUES           | \$ 74,820,000  | \$ 135,620,000 | \$ 214,740,000 | \$143,160,000 | \$ 176,698,352 |                                      |
| \$250,000,000                    | UNI            | T REMAINING RE | VENUE          | -             |                |                                      |



At the end of August, the estimated Net Remaining Revenue (NRR) is \$176,698,352. At 66.7% year-to-date, the Airports Authority has earned 82.3% of the budgeted NRR.

# METROPOLITAN WASHINGTON AIRPORTS AUTHORITY CONSTRUCTION SUMMARY - AVIATION ENTERPRISE FUND PERIOD ENDED 08/31/2017

NOTE: 66.7% OF THE YEAR COMPLETED





The year-to-date construction spending is at \$64.6 million. The 2017 budget for curitation Program expenditures totals \$352.6 million.

Short-Term Liquidity Forecast: As of August 31, 2017 the Authority had \$5 0.7 million available in construction funds, which includes \$200.0 million on the shelf in Commercial Paper Series 2 fund. Of the funds on hand as of the end of August, \$141.8 million were PFC and Grant recycled funds. PFC and Grant recycled funds are available for the same purpose as AMT bond funds.