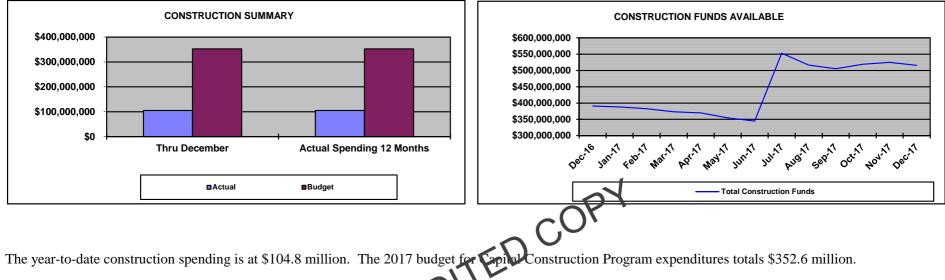

## MWAA Corporate Ledger Aviation Enterprise by Programs Month to Date Current Period: Dec-17

Currency: USD No specific Ledger requested

| No specific Ledger requested                                  |                                 |                          |                                         |                          |
|---------------------------------------------------------------|---------------------------------|--------------------------|-----------------------------------------|--------------------------|
|                                                               | Aviation O&M<br>Month of Dec-17 | COMIP<br>Month of Dec-17 | CCP<br>Month of Dec-17                  | Total<br>Month of Dec-17 |
| OPERATING REVENUES                                            |                                 |                          |                                         |                          |
| Concessions                                                   | 26,691,968                      | 0                        | 0                                       | 26,691,968               |
| Rents                                                         | 16,912,102                      | ů                        | 0                                       | 16,912,102               |
| Landing fees                                                  | 7,429,575                       | Ĵ                        | 0                                       | 7,429,575                |
| Utility sales                                                 | 1,145,543                       | 0<br>0                   | 0                                       | 1,145,543                |
| International arrival fees                                    | 1,336,758                       | 0                        | 0                                       | 1,336,758                |
| Passenger conveyance fees                                     | (1,929,255)                     | 0                        | 0                                       | (1,929,255)              |
| Security fees                                                 | 61,455                          | 0                        | 0                                       | 61,455                   |
| Other                                                         | 876,178                         | 2,613                    | 0                                       | 878,791                  |
| Total operating revenues                                      | 52,524,323                      | 2,613                    | 0                                       | 52,526,936               |
| OPERATING EXPENSES                                            |                                 |                          |                                         |                          |
| Salaries and related benefits                                 | 14,150,798                      | 0                        | 0                                       | 14,150,798               |
| Services                                                      | 12,686,739                      | 1,568,548                | 91,565                                  |                          |
| Materials and supplies                                        | 2,758,124                       | (408,569)                | (33,344)                                |                          |
| Lease from U.S. Government                                    | 468,500                         | ( , , )                  |                                         | 468,500                  |
| Lease and rental expenses                                     | 197,148                         | 6,000                    | 0                                       | 203,148                  |
| Utilities                                                     | 2,221,821                       | 0                        |                                         |                          |
| Telecommunication                                             | 354,293                         | 283,022                  | 11,110                                  | 648,426                  |
| Travel                                                        | (22,492)                        | 74,622                   | (1,143)                                 |                          |
| Insurance                                                     | (178,779)                       | , 1, 022                 |                                         | (178,779)                |
| Project expenses                                              | 35,546                          | 1,344,431                | 3,488,237                               | 4,868,214                |
| Non-cash expenses (gains)                                     | 296,657                         | 1,544,451                | 0                                       | 296,657                  |
| Depreciation and amortization                                 | 329,876                         | 2,080,262                | 20,257,443                              |                          |
| Total operating expenses                                      | 33,298,232                      | 4-948,316                | 23,813,868                              | 62,060,416               |
| OPERATING INCOME                                              | 19,226,091                      | (4,945,703)              | (23,813,868)                            | (9,533,481)              |
| NON-OPERATING REVENUES (EXPENSES)                             | ~~~`\`                          |                          |                                         |                          |
| Passenger facility charges, financing costs                   |                                 | 0                        | 0                                       | 0                        |
| Unrealized investment gains (losses)                          | 155 181                         | Ĵ                        | (183,987)                               | (27 806)                 |
| Realized investment gains (losses)                            | 1,747,891                       | Ĵ                        | 1,614,158                               | (27,806)<br>3,362,049    |
| Interest expense                                              | (15, 130)                       | Ĵ                        | (19,257,088)                            | (19,272,217)             |
| Federal, state and local grants                               | 2,162,367                       | Ũ                        | (1),237,000,                            | 2 162 367                |
| Fair value gain (loss) on swaps                               | 2,102,507                       | 0                        | (311,476)                               | 2,162,367<br>(311,476)   |
| Total non-operating revenues (expenses)                       | 4,051,310                       | 0                        | (18,138,393)                            | (14,087,083)             |
| GAIN (LOSS) BEFORE CAPITAL CONTRIBUTIONS                      | 23,277,401                      | (4,945,703)              | (41,952,261)                            | (23,620,564)             |
| CAPITAL CONTRIBUTIONS                                         |                                 |                          |                                         |                          |
|                                                               | 0                               | 0                        | F 471 070                               |                          |
| Passenger facility charges<br>Federal, state and local grants | 0                               | 0                        | 5,471,079<br>2,893,589                  | 5,471,079<br>2,893,589   |
| Other capital property contributed                            | 0                               | 0                        | (3,469,152)                             | (3,469,152)              |
| Total capital contributions                                   | 0                               | 0                        | 4,895,515                               | 4,895,515                |
| INCREASE (DECREASE) IN NET POSITION                           | 23,277,401                      | (4,945,703)              | (37,056,746)                            | (18,725,048)             |
| INCLUDE (DECREMPE) IN NET LODITION                            | =================               | ==================       | ======================================= |                          |