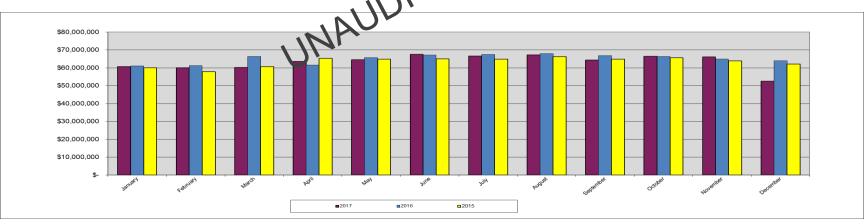

## **Total Revenue**

- Total Revenue thru December 2017 is \$760.3 million Total Revenue thru December 2017 is 27% lower than prior year
- Total Revenue thru December 2017 is 0.6% lower than forecast

METROPOLITAN WASHINGTON AIRPORTS AUTHORITY

## Airline Revenue

- Airline Revenue thru December 2017 is \$358.7 million
- Airline Revenue thru December 2017 is 10.3% lower than prior year
- Airline Revenue thru December 2017 is 6.4% lower than forecast

## Non-Airline Revenue

- Non-Airline Revenue thru December 2017 \$\$401.5 million
- Non-Airline Revenue thru December 2047 is 5.4% higher than prior year
- Non-Airline Revenue thru Recember 2017 is 5.2% higher than forecast