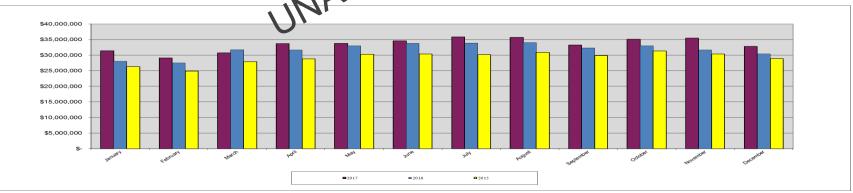

760.3 million Total Revenue thru December 2017 is 27% lower than prior year
- Total Revenue thru December 2017 is 0.6% lower than forecast



METROPOLITAN WASHINGTON AIRPORTS AUTHORITY

# Aviation Enterprise Preliminary Financial Report December 2017

## Airline Revenue

- Airline Revenue thru December 2017 is \$358.7 million
- Airline Revenue thru December 2017 is 10.3% lower than prior year
- Airline Revenue thru December 2017 is 6.4% lower than forecast



METROPOLITAN WASHINGTON AIRPORTS AUTHORITY

# Aviation Enterprise Preliminary Financial Report December 2017

## Non-Airline Revenue

- Non-Airline Revenue thru December 2017 \$\$401.5 million
- Non-Airline Revenue thru December 2047 is 5.4% higher than prior year
- Non-Airline Revenue thru Recember 2017 is 5.2% higher than forecast





## Aviation Enterprise Preliminary Financial Report December 2017

## O&M Expenses

- O&M Expenses thru December 2017 are \$369.0 million
- O&M Expenses thru December 2017 are 2.9% higher than prior year
- O&M Expenses thru December 2017 are 8.0% lower than forecast





MWAA.COM







## METROPOLITAN WASHINGTON AIRPORTS AUTHORITY AVIATION ENTERPRISE FUND - FINANCIAL REPORT DECEMBER 2017

## Table of Contents

|                                                                                                                                                                                                                                 | Page |
|-------------------------------------------------------------------------------------------------------------------------------------------------