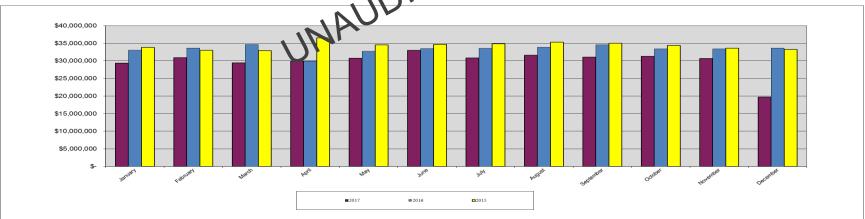

## O&M Expenses

- O&M Expenses thru December 2017 are \$369.0 million
- O&M Expenses thru December 2017 are 2.9% higher than prior year
- O&M Expenses thru December 2017 are 8.0% lower than forecast

MWAA.COM