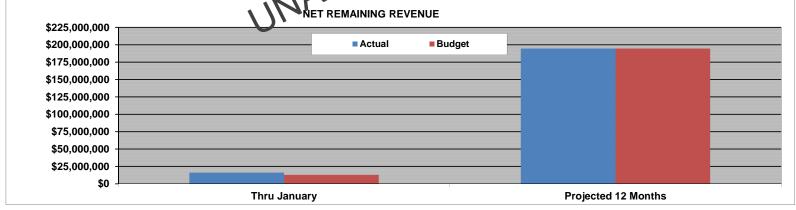

)     |                              |
| INTEREST INCOME                  | 2,802,000      | 13.874,000      | 16,676,000     | 1,389,667     | 1,376,597     |                              |
| NET REMAINING REVENUES           | \$ 66,279,000  | \$ 88.240,000   | \$ 154,619,000 | \$ 12,884,917 | \$ 16,107,498 |                              |
| \$225,000,000                    | MA             | T REMAINING REV | /ENUE          |               |               |                              |
| \$200,000,000<br>\$175,000,000   |                | ■ Actual        | ■Budget        |               |               |                              |
| ,                                |                |                 |                |               |               |                              |



At the end of January, the estimated Net Remaining Revenue (NRR) is \$16,107,498. At 8.3% year-to-date, the Airports Authority has earned 8.3% of the budgeted NRR.

# METROPOLITAN WASHINGTON AIRPORTS AUTHORITY CONSTRUCTION SUMMARY - AVIATION ENTERPRISE FUND PERIOD ENDED 01/31/2017

NOTE: 8.3% OF THE YEAR COMPLETED





The year-to-date construction spending is at \$3.3 million. The 2017 badget for capital Construction Program expenditures totals \$352.6 million.

Short-Term Liquidity Forecast: As of January 31, 2017 the Authority had \$387.9 million available in construction funds, which includes \$200.0 million on the shelf in Commercial Paper Series 2 fund. Of the funds on had as of the end of January, \$131.7 million were PFC and Grant recycled funds. PFC and Grant recycled funds are