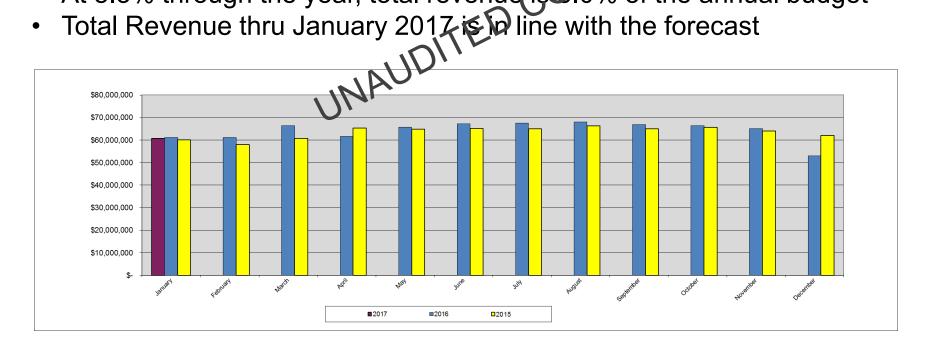

## Total Revenue

- Total Revenue thru January 2017 is \$60.8 million
- Total Revenue thru January 2017 is 0.5% lower than prior year
- At 8.3% through the year, total revenue is 8.0% of the annual budget