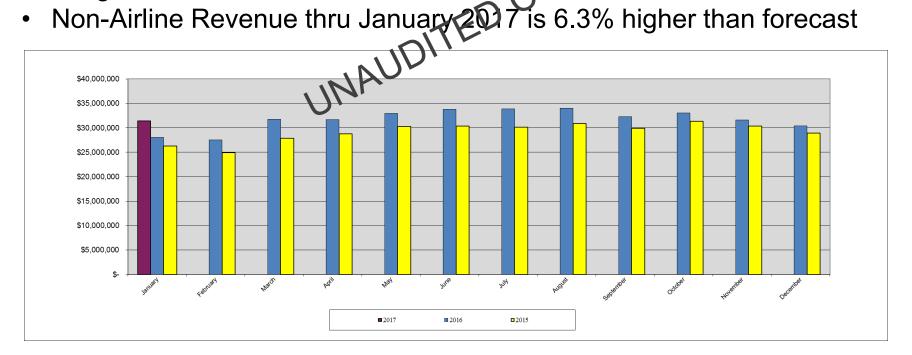

## Non-Airline Revenue

- Non-Airline Revenue thru January 2017 is \$31.4 million
- Non-Airline Revenue thru January 2017 is 12.0% higher than prior year
- At 8.3% through the year, non-airline revenues are 8.2% of the annual budget

is 6.3% higher than forecast