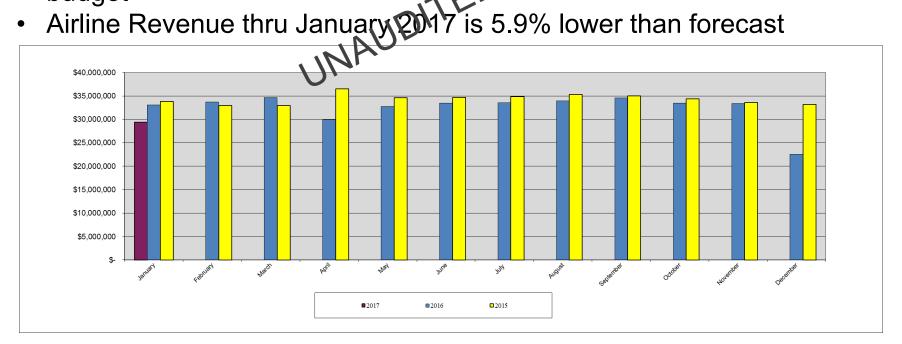

## Airline Revenue

- Airline Revenue thru January 2017 is \$29.4 million
- Airline Revenue thru January 2017 is 11.1% wer than prior year
- At 8.3% through the year, airline revenue are 7.7% of the annual budget
- is 5.9% lower than forecast