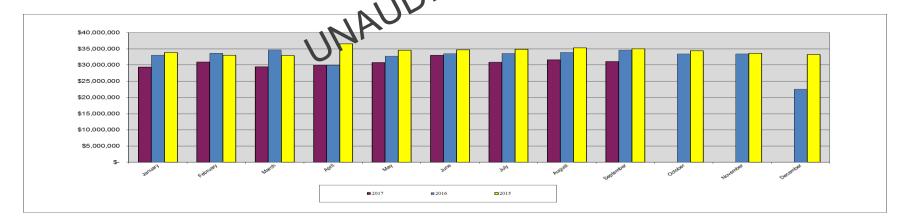

### Non-Airline Revenue

- Non-Airline Revenue thru September 2017 \$ \$298.1 million
- Non-Airline Revenue thru September 2017 is 4.3% higher than prior year
- Non-Airline Revenue thru September 2017 is 3.5% higher than forecast

#### Actuals vs Budget

|                                               | Act             | uals                  | 1                             |                            |                                   |                        |                                                   |          |                                     |                                                     |
|-----------------------------------------------|-----------------|-----------------------|-------------------------------|----------------------------|-----------------------------------|------------------------|---------------------------------------------------|----------|-------------------------------------|-----------------------------------------------------|
|                                               | Current Year to | Prior Year to<br>Date | Percent<br>Change CY to<br>PY | Pro-Rated<br>Annual Budget | Percent<br>Change CY to<br>Budget | Seasonalized<br>Budget | Percent<br>Change CY to<br>Seasonalized<br>Budget |          | Actual YTD<br>Compared to<br>Budget | Actual YTD<br>Compared to<br>Seasonalized<br>Budget |
| Airline rents                                 | \$ 189,825,392  |                       | (7.3%)                        | 194,746,693                | (2.5%)                            | \$ 194,171,561         | (2.2%)                                            | THOI ITD | - Buuget                            |                                                     |
| Landing fees                                  | 68,081,419      | 71,690,646            | (5.0%)                        | 72,198,016                 | (5.7%)                            | 72,132,933             | (5.6%)                                            | . v      | . · ·                               | , i                                                 |
| International arrival fees                    | 13,947,096      | 16,994,431            | (17.9%)                       | 17,153,195                 | (18.7%)                           | 17,821,296             | (21.7%)                                           | . v      | ÷                                   | ÷                                                   |
| Pass conveyance fees (mobile lounge)          | 5,131,689       | 6,121,731             | (16.2%)                       | 3,458,462                  | 48.4%                             | 3,464,350              | 48.1%                                             | . v      | À                                   | , i                                                 |
| Total Airline Revenue                         |                 | \$ 299,578,724        | (7.5%)                        | 287,556,365                | (3.7%)                            | \$ 287,590,140         | (3.7%)                                            | ÷        | Ţ                                   | Ţ                                                   |
| Total Allille Revenue                         | \$ 270,363,330  | \$ 299,376,724        | (7.5%)                        | 287,330,303                | (3.7 %)                           | \$ 287,390,140         | (3.7 %)                                           | Ť        | •                                   | •                                                   |
| Security fees (TSA)                           | 648,885         | 742,657               | (12.6%)                       | 747,048                    | (13.1%)                           | 747,048                | (13.1%)                                           | ▼        | ▼                                   | ▼                                                   |
| Utility sales                                 | 10,045,221      | 9,777,420             | 2.7%                          | 9,657,962                  | 4.0%                              | 9,540,420              | 5.3%                                              | <b>A</b> | <b>A</b>                            | <b>A</b>                                            |
| Parking permits and miscellaneous             | 8,608,405       | 8,096,794             | 6.3%                          | 7,712,222                  | 11.6%                             | 7,993,481              | 7.7%                                              | <b>A</b> | <b>A</b>                            | <b>A</b>                                            |
| Non-airlines rents                            | 32,858,283      | 31,184,340            | 5.4%                          | 30,704,642                 | 7.0%                              | 30,654,426             | 7.2%                                              | <b>A</b> | <b>A</b>                            | <b>A</b>                                            |
| Food and beverage                             | 24,740,961      | 22,334,109            | 10.8%                         | 24,828,304                 | (0.4%)                            | 24,966,716             | (0.9%)                                            | <b>A</b> | _                                   | _                                                   |
| Retail and newsstand                          | 10,916,392      | 10,826,218            | 0.8%                          | 10,529,002                 | 3.7%                              | 10,417,709             | 4.8%                                              | _        | <b>A</b>                            | <b>A</b>                                            |
| Hotel and gas station                         | 2,437,940       | 2,716,313             | (10.2%)                       | 2,683,338                  | (9.1%)                            | 2,721,471              | (10.4%)                                           | ▼        | ▼                                   | ▼                                                   |
| Duty free                                     | 10,253,666      | 10,148,674            | 1.0%                          | 10,253,666                 | 0.0%                              | 10,253,666             | 0.0%                                              | <b>A</b> | _                                   | _                                                   |
| Other concessions                             | 1,168,126       | 1,172,974             | (0.4%)                        | 1,138,007                  | 2.6%                              | 1,138,007              | 2.6%                                              | _        | <b>A</b>                            | <b>A</b>                                            |
| Advertising                                   | 10,559,775      | 10,226,122            | 3.3%                          | 9,881,250                  | 6.9%                              | 9,881,250              | 6.9%                                              | <b>A</b> | <b>A</b>                            | <b>A</b>                                            |
| Foreign currency                              | 3,000,000       | 3,183,333             | (5.8%)                        | 3,000,000                  | 0.0%                              | 3,000,000              | 0.0%                                              | ▼        | _                                   | _                                                   |
| Ground transportation                         | 26,414,797      | 20,983,566            | 25.9%                         | 20,592,539                 | 28.3%                             | 21,022,126             | 25.7%                                             | <b>A</b> | <b>A</b>                            | <b>A</b>                                            |
| Hotel shuttle                                 | 556,856         | 522,408               | 6.6%                          | 533,543                    | 4.4%                              | 527,578                | 5.5%                                              | <b>A</b> | <b>A</b>                            | <b>A</b>                                            |
| Rental cars <sup>4</sup>                      | 33,068,291      | 30,322,361            | 9.1%                          | 32,168,178                 | 2.8%                              | 32,425,266             | 2.0%                                              | <b>A</b> | <b>A</b>                            | <b>A</b>                                            |
| In flight kitchen                             | 10,805,078      | 11,067,997            | (2.4%)                        | 10,440,234                 | 3.5%                              | 10,587,375             | 2.1%                                              | ▼        | <b>A</b>                            | <b>A</b>                                            |
| Parking                                       | 94,698,848      | 97,240,991            | (2.6%)                        | 95,865,000                 | (1.2%)                            | 96,635,171             | (2.0%)                                            | ▼        | ▼                                   | ▼                                                   |
| FBO                                           | 16,652,500      | 14,664,633            | 13.6%                         | 14,605,750                 | 14.0%                             | 14,605,750             | 14.0%                                             | <b>A</b> | <b>A</b>                            | <b>A</b>                                            |
| Miscellaneous                                 | 701,844         | 700,423               | 0.2%                          | 849,268                    | (17.4%)                           | 918,903                | (23.6%)                                           | _        | ▼                                   | ▼                                                   |
| Total Non-Airline Revenue                     | \$ 298,135,867  | \$ 285,911,333        | 4.3%                          | 286,189,950                | 4.2%                              | \$ 288,036,3 3         | 3.5%                                              | <b>A</b> | <b>A</b>                            | <b>A</b>                                            |
| Total Revenues                                | \$ 575,121,463  | \$ 585,490,056        | (1.8%)                        | 573,746,315                | 0.2%                              | \$ 75,26,50            | (0.1%)                                            | ▼        | _                                   | _                                                   |
| Personnel compensation <sup>1</sup>           | \$ 96,768,123   | \$ 95,391,345         | 1.4%                          | 102,403,058                | 6.5%)                             | \$ 102,397,583         | (5.5%)                                            | <b>A</b> | <b>V</b>                            | <b>V</b>                                            |
| Employee Benefits <sup>1</sup>                | 33,057,022      | 30,631,059            | 7.9%                          | 34,310,733                 | 7%)                               | 32,233,108             | 2.6%                                              | <b>A</b> | <b>V</b>                            | <u> </u>                                            |
| Services <sup>1</sup>                         | 96,809,242      | 99,370,940            | (2.6%)                        | 111,374 601                | (13.5%)                           | 112,862,342            | (14.2%)                                           | ▼        | <u>,</u>                            | ▼                                                   |
| Materials and supplies <sup>1</sup>           | 13,949,033      | 12,658,268            | 10.2%                         | 5,41,42                    | (9.7%)                            | 15,552,465             | (10.3%)                                           | <b>A</b> | <b>V</b>                            | ▼                                                   |
| Lease from U.S. Government <sup>1</sup>       | 4,159,099       | 4,092,717             | 1.6%                          | 4 2 0 830                  | (1.9%)                            | 4,240,830              | (1.9%)                                            | <b>A</b> | <b>V</b>                            | ▼                                                   |
| Lease and rental expenses <sup>1</sup>        | 1,671,797       | 115,332               | 1 49.65                       | 1,843,659                  | (9.3%)                            | 1,722,051              | (2.9%)                                            | <b>A</b> | ▼                                   | ▼                                                   |
| Utilities <sup>1</sup>                        | 18,918,196      | 19,189,97             | (1.4%)                        | 20,485,790                 | (7.7%)                            | 20,248,649             | (6.6%)                                            | ▼        | ▼                                   | ▼                                                   |
| Telecommunications <sup>1</sup>               | 2,898,633       | 2.532.983             | 4.4%                          | 2,820,000                  | 2.8%                              | 2,820,000              | 2.8%                                              | <b>A</b> | <b>A</b>                            | <b>A</b>                                            |
| Travel <sup>1</sup>                           | 516,463         | 46 :040               | 10.9%                         | 806,294                    | (35.9%)                           | 856,067                | (39.7%)                                           | <b>A</b> | ▼                                   | ▼                                                   |
| Insurance <sup>1</sup>                        | 4,192.491       | 4, 52,591             | (7.9%)                        | 6,638,074                  | (36.8%)                           | 6,591,091              | (36.4%)                                           | ▼        | ▼                                   | ▼                                                   |
| Project expenses <sup>1</sup>                 | 7,3 3           | 1,179                 | 520.3%                        | 37,500                     | (80.5%)                           | 41,667                 | (82.4%)                                           | <b>A</b> | ▼                                   | ▼                                                   |
| Non-cash expenses (gains) <sup>1</sup>        | 69,344          | 48,696                | 42.4%                         | _                          | N/A                               | _                      | N/A                                               | <b>A</b> | N/A                                 | N/A                                                 |
| Expenses                                      | 273,016,755     | 269,050,622           | 1.5%                          | 300,901,958                | (9.3%)                            | 299,565,852            | (8.9%)                                            | <b>A</b> | ▼                                   | ▼                                                   |
| Operating Income (Loss) before Deprec. & Non- |                 | 316 /30 /3/           | (4.5%)                        | 272 844 358                | 10.7%                             | 276 060 651            | 0.4%                                              | <b>~</b> | •                                   | •                                                   |
| Airport Expenses                              | 302,104,708     | 316,439,434           | (4.5%)                        | 272,844,358                | 10.7%                             | 276,060,651            | 9.4%                                              | •        | •                                   | •                                                   |
| Depreciation and amortization                 | 166,305,482     | 174,842,706           | (4.9%)                        |                            | N/A                               |                        | N/A                                               | ▼        | N/A                                 | N/A                                                 |
| Non-Operating Budget Expenses                 | 25,815,857      | 16,838,530            | 53.3%                         |                            | N/A                               |                        | N/A                                               | <b>A</b> | N/A                                 | N/A                                                 |
| Total Expenses                                | \$ 465,138,094  | \$ 460,731,860        | 1.0%                          |                            | N/A                               |                        | N/A                                               | _        | N/A                                 | N/A                                                 |
| Operating Income (Loss)                       | \$ 109,983,369  | \$ 124,758,197        | (11.8%)                       |                            | N/A                               |                        | N/A                                               | ▼        | N/A                                 | N/A                                                 |
|                                               |                 |                       |                               |                            |                                   |                        |                                                   |          |                                     |                                                     |