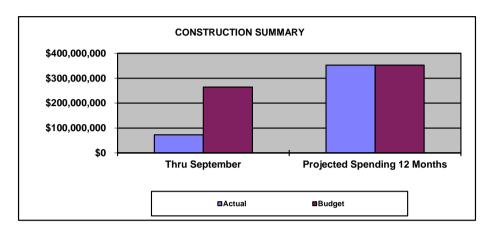

| \$ 133,620,000 | \$ 214,740,000 | \$161,055,000 | \$ 200,959,828 |                                                    |
| \$250,000,000                    | UNNE           | T REMAINING RE | VENUE          |               |                |                                                    |
| \$225,000,000                    |                | Actual         | Budget         |               |                |                                                    |



At the end of September, the estimated Net Remaining Revenue (NRR) is \$200,959,828. At 75.0% year-to-date, the Airports Authority has earned 93.6% of the budgeted NRR.

# METROPOLITAN WASHINGTON AIRPORTS AUTHORITY CONSTRUCTION SUMMARY - AVIATION ENTERPRISE FUND PERIOD ENDED 09/30/2017

**NOTE: 75.% OF THE YEAR COMPLETED** 





The year-to-date construction spending is at \$73.1 million. The 2017 budget for Capital Construction Program expenditures totals \$352.6 million.

Short-Term Liquidity Forecast: As of September 30, 2017 the Authority and \$505.3 million available in construction funds, which includes \$200.0 million on the shelf in Commercial Paper Series 2 fund. Of the funds on hand as of the end of September, \$141.7 million were PFC and Grant recycled funds. PFC and Grant recycled funds are available for the same purpose as AMT to act unds.