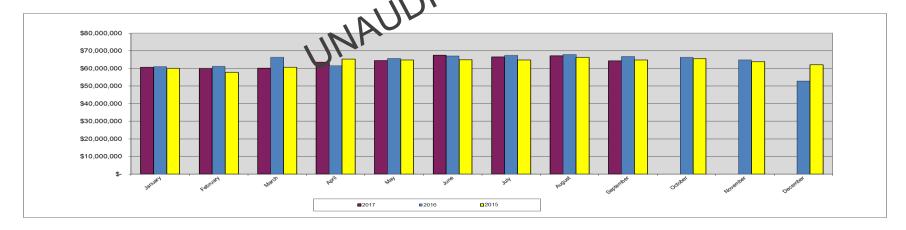

### **Total Revenue**

- Total Revenue thru September 2017 is \$579.1 million
  Total Revenue thru September 2017 is 4.8% lower than prior year
- Total Revenue thru September 2017 is 0.1% lower than forecast

# Metropolitan Washington Airports Authority Financial Statements September 2017 Aviation Enterprise Fund – Highlights in Brief

- Total operating revenues for the Aviation Enterprise Fund for September 2017 were \$64.3 million. Operating revenues decreased from August 2017 by \$2.9 million mostly due to decreases in concessions of \$2.0 million, landing fees of \$0.3 million, utility sales of \$0.2 million, rents of \$0.2 million, international arrival fees of \$0.2 million and other revenues of \$0.1 million.
- → Operating revenues of \$575.1 million through September 2017 were a decrease of \$10.4 million from 2016 totals (primarily due to lower rental rates in 2017). Rents decreased by \$13.3 million, landing fees by \$3.6 million, international arrival fees by \$3.0 million, passenger conveyance fees by \$1.0 million and security fees by \$0.1 million offset by increases in concessions of \$9.9 million, other revenue of \$0.5 million and utility sales of \$0.3 million.
- Total operating expenses for the Aviation Enterprise Fund during the month of September 2017 were \$49.0 million, which is \$6.0 million lower than August 2017 mostly due to decreases in services of \$3.2 million, materials and supplies of \$22 million, salaries and related benefits of \$1.4 million, project expenses of \$0.5 million and utilities of \$0.4 million offset by increases in insurance of \$1.1 million and telecommunication of \$0.5 million.
- Operating expenses of \$465.1 million through September 201 were \$4.4 million higher than 2016 primarily due to increases in services of \$4.4 million, materials and supplies of \$4.0 million, salaries and related benefits of \$3.8 million, telecommunication of \$1.1 million and project expenses of \$0.2 million offset by decreases in amortization and depreciation of \$8.5 million, insurance of \$0.4 million and utilities of \$0.3 million.
- → Operating income for the Aviation Enterprise Fund in September 2017 was \$15.3 million compared to operating income of \$12.2 million in August 2017.
- Year-to-date through September 2017, operating income was \$110.0 million compared to operating income of \$124.8 million as of September 2016. The decrease of \$14.8 million is primarily due to a decrease in rents of \$13.3 million.
- → In September 2017 there were net non-operating revenue of \$1.1 million compared to net non-operating expenses in August 2017 of \$19.4 million resulting in a change of \$20.5 million. A large increase from August 2017 was caused by the fair value of the swaps increasing by \$12.4 million in September 2017.