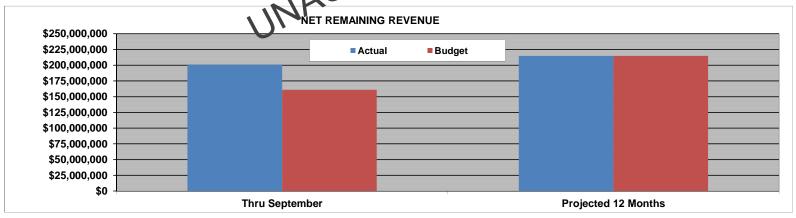

#### **Table of Contents**

| Highlights                                                                                                                                                                                                                     | Page |
|--------------------------------------------------------------------------------------------------------------------------------------------------------------------------------------------------------------------------------|------|
| Aviation Enterprise Highlights                                                                                                                                                                                                 |      |
| Aviation Enterprise Statement of Net Position                                                                                                                                                                                  | 3-4  |
| Aviation Enterprise Comparative Income Statement                                                                                                                                                                               | 5    |
| Income Statements by Program                                                                                                                                                                                                   |      |
| Aviation Enterprise Income Statement: Month-to-Date                                                                                                                                                                            | 6    |
| Aviation Enterprise Income Statement: Month-to-Date.  Aviation Enterprise Income Statement: Year-to-Date.  Comparative Analysis of Operating Revenues & Expenses Comparative Income Statement – Operations & Maintenance (G&M) | 7    |
| Comparative Analysis of Operating Revenues & Expenses                                                                                                                                                                          |      |
| Comparative Income Statement – Operations & Maintenance (O&N)                                                                                                                                                                  | 8    |
| Comparative Income Statement – Administration (CF)                                                                                                                                                                             | 9    |
| Comparative Income Statement – Ronald Reagan National Airport (DCA)                                                                                                                                                            | 10   |
| Comparative Income Statement – Washington Direct International Airport (IAD)  Comparative Income Statement – Public Safty (PSD)                                                                                                | 11   |
| Comparative income statement Tubic Salti) (15D)                                                                                                                                                                                | 12   |
| Other Comparative Analysis of Revenues & Expenses                                                                                                                                                                              |      |
| Comparative Income Statement – Parking                                                                                                                                                                                         | 13   |
| Comparative Income Statement – Telecommunications                                                                                                                                                                              |      |
| Comparative Income Statement – FAA Air Traffic Control Tower                                                                                                                                                                   |      |
| Comparative Income Statement – 45025 Aviation Drive                                                                                                                                                                            | 16   |
| Comparative Income Statement – 45045 Aviation Drive.                                                                                                                                                                           |      |
| Comparative Income Statement – 44965 Aviation Drive                                                                                                                                                                            | 18   |
| Operations and Maintenance Programs                                                                                                                                                                                            |      |
| O&M Month/Year/Budget Statement                                                                                                                                                                                                | 10   |
| O&W Month/ Tear/Budget Statement                                                                                                                                                                                               | 1)   |
| Net Remaining Revenue                                                                                                                                                                                                          |      |
| Aviation Enterprise Estimate of Net Remaining Revenue & Graph                                                                                                                                                                  | 20   |
| Construction Report                                                                                                                                                                                                            |      |
| Aviation Construction Summary                                                                                                                                                                                                  | 21   |
|                                                                                                                                                                                                                                |      |