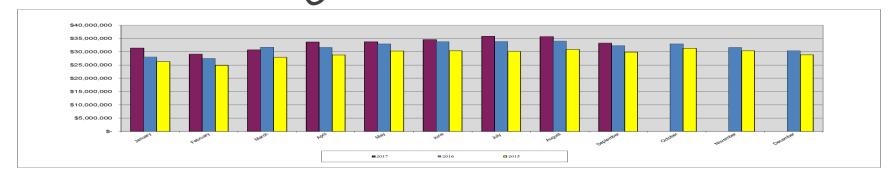

### <u>Airline Revenue</u>

- Airline Revenue thru September 2017 is \$277.0 million
- Airline Revenue thru September 2017 is 7.5% lower than prior year
- Airline Revenue thru September 2017 is 3.7% lower than forecast

#### Actuals vs Budget

|                                               | Act             | uals                  | 1                             |                            |                                   |                        |                                                   |          |                                     |                                                     |
|-----------------------------------------------|-----------------|-----------------------|-------------------------------|----------------------------|-----------------------------------|------------------------|---------------------------------------------------|----------|-------------------------------------|-----------------------------------------------------|
|                                               | Current Year to | Prior Year to<br>Date | Percent<br>Change CY to<br>PY | Pro-Rated<br>Annual Budget | Percent<br>Change CY to<br>Budget | Seasonalized<br>Budget | Percent<br>Change CY to<br>Seasonalized<br>Budget |          | Actual YTD<br>Compared to<br>Budget | Actual YTD<br>Compared to<br>Seasonalized<br>Budget |
| Airline rents                                 | \$ 189,825,392  |                       | (7.3%)                        | 194,746,693                | (2.5%)                            | \$ 194,171,561         | (2.2%)                                            | THOI ITD | - Buuget                            |                                                     |
| Landing fees                                  | 68,081,419      | 71,690,646            | (5.0%)                        | 72,198,016                 | (5.7%)                            | 72,132,933             | (5.6%)                                            | . v      | . · ·                               | , i                                                 |
| International arrival fees                    | 13,947,096      | 16,994,431            | (17.9%)                       | 17,153,195                 | (18.7%)                           | 17,821,296             | (21.7%)                                           | . v      | ÷                                   | ÷                                                   |
| Pass conveyance fees (mobile lounge)          | 5,131,689       | 6,121,731             | (16.2%)                       | 3,458,462                  | 48.4%                             | 3,464,350              | 48.1%                                             | . v      | À                                   | , i                                                 |
| Total Airline Revenue                         |                 | \$ 299,578,724        | (7.5%)                        | 287,556,365                | (3.7%)                            | \$ 287,590,140         | (3.7%)                                            | ÷        | Ţ                                   | Ţ                                                   |
| Total Allille Revenue                         | \$ 270,363,330  | \$ 299,376,724        | (7.5%)                        | 287,330,303                | (3.7 %)                           | \$ 287,390,140         | (3.7 %)                                           | Ť        | •                                   | •                                                   |
| Security fees (TSA)                           | 648,885         | 742,657               | (12.6%)                       | 747,048                    | (13.1%)                           | 747,048                | (13.1%)                                           | ▼        | ▼                                   | ▼                                                   |
| Utility sales                                 | 10,045,221      | 9,777,420             | 2.7%                          | 9,657,962                  | 4.0%                              | 9,540,420              | 5.3%                                              | <b>A</b> | <b>A</b>                            | <b>A</b>                                            |
| Parking permits and miscellaneous             | 8,608,405       | 8,096,794             | 6.3%                          | 7,712,222                  | 11.6%                             | 7,993,481              | 7.7%                                              | <b>A</b> | <b>A</b>                            | <b>A</b>                                            |
| Non-airlines rents                            | 32,858,283      | 31,184,340            | 5.4%                          | 30,704,642                 | 7.0%                              | 30,654,426             | 7.2%                                              | <b>A</b> | <b>A</b>                            | <b>A</b>                                            |
| Food and beverage                             | 24,740,961      | 22,334,109            | 10.8%                         | 24,828,304                 | (0.4%)                            | 24,966,716             | (0.9%)                                            | <b>A</b> | _                                   | _                                                   |
| Retail and newsstand                          | 10,916,392      | 10,826,218            | 0.8%                          | 10,529,002                 | 3.7%                              | 10,417,709             | 4.8%                                              | _        | <b>A</b>                            | <b>A</b>                                            |
| Hotel and gas station                         | 2,437,940       | 2,716,313             | (10.2%)                       | 2,683,338                  | (9.1%)                            | 2,721,471              | (10.4%)                                           | ▼        | ▼                                   | ▼                                                   |
| Duty free                                     | 10,253,666      | 10,148,674            | 1.0%                          | 10,253,666                 | 0.0%                              | 10,253,666             | 0.0%                                              | <b>A</b> | _                                   | _                                                   |
| Other concessions                             | 1,168,126       | 1,172,974             | (0.4%)                        | 1,138,007                  | 2.6%                              | 1,138,007              | 2.6%                                              | _        | <b>A</b>                            | <b>A</b>                                            |
| Advertising                                   | 10,559,775      | 10,226,122            | 3.3%                          | 9,881,250                  | 6.9%                              | 9,881,250              | 6.9%                                              | <b>A</b> | <b>A</b>                            | <b>A</b>                                            |
| Foreign currency                              | 3,000,000       | 3,183,333             | (5.8%)                        | 3,000,000                  | 0.0%                              | 3,000,000              | 0.0%                                              | ▼        | _                                   | _                                                   |
| Ground transportation                         | 26,414,797      | 20,983,566            | 25.9%                         | 20,592,539                 | 28.3%                             | 21,022,126             | 25.7%                                             | <b>A</b> | <b>A</b>                            | <b>A</b>                                            |
| Hotel shuttle                                 | 556,856         | 522,408               | 6.6%                          | 533,543                    | 4.4%                              | 527,578                | 5.5%                                              | <b>A</b> | <b>A</b>                            | <b>A</b>                                            |
| Rental cars <sup>4</sup>                      | 33,068,291      | 30,322,361            | 9.1%                          | 32,168,178                 | 2.8%                              | 32,425,266             | 2.0%                                              | <b>A</b> | <b>A</b>                            | <b>A</b>                                            |
| In flight kitchen                             | 10,805,078      | 11,067,997            | (2.4%)                        | 10,440,234                 | 3.5%                              | 10,587,375             | 2.1%                                              | ▼        | <b>A</b>                            | <b>A</b>                                            |
| Parking                                       | 94,698,848      | 97,240,991            | (2.6%)                        | 95,865,000                 | (1.2%)                            | 96,635,171             | (2.0%)                                            | ▼        | ▼                                   | ▼                                                   |
| FBO                                           | 16,652,500      | 14,664,633            | 13.6%                         | 14,605,750                 | 14.0%                             | 14,605,750             | 14.0%                                             | <b>A</b> | <b>A</b>                            | <b>A</b>                                            |
| Miscellaneous                                 | 701,844         | 700,423               | 0.2%                          | 849,268                    | (17.4%)                           | 918,903                | (23.6%)                                           | _        | ▼                                   | ▼                                                   |
| Total Non-Airline Revenue                     | \$ 298,135,867  | \$ 285,911,333        | 4.3%                          | 286,189,950                | 4.2%                              | \$ 288,036,3 3         | 3.5%                                              | <b>A</b> | <b>A</b>                            | <b>A</b>                                            |
| Total Revenues                                | \$ 575,121,463  | \$ 585,490,056        | (1.8%)                        | 573,746,315                | 0.2%                              | \$ 75,26,50            | (0.1%)                                            | ▼        | _                                   | _                                                   |
| Personnel compensation <sup>1</sup>           | \$ 96,768,123   | \$ 95,391,345         | 1.4%                          | 102,403,058                | 6.5%)                             | \$ 102,397,583         | (5.5%)                                            | <b>A</b> | <b>V</b>                            | <b>V</b>                                            |
| Employee Benefits <sup>1</sup>                | 33,057,022      | 30,631,059            | 7.9%                          | 34,310,733                 | 7%)                               | 32,233,108             | 2.6%                                              | <b>A</b> | <b>V</b>                            | <u> </u>                                            |
| Services <sup>1</sup>                         | 96,809,242      | 99,370,940            | (2.6%)                        | 111,374 601                | (13.5%)                           | 112,862,342            | (14.2%)                                           | ▼        | <u>,</u>                            | ▼                                                   |
| Materials and supplies <sup>1</sup>           | 13,949,033      | 12,658,268            | 10.2%                         | 5,41,42                    | (9.7%)                            | 15,552,465             | (10.3%)                                           | <b>A</b> | <b>V</b>                            | ▼                                                   |
| Lease from U.S. Government <sup>1</sup>       | 4,159,099       | 4,092,717             | 1.6%                          | 4 2 0 830                  | (1.9%)                            | 4,240,830              | (1.9%)                                            | <b>A</b> | <b>V</b>                            | ▼                                                   |
| Lease and rental expenses <sup>1</sup>        | 1,671,797       | 115,332               | 1 49.65                       | 1,843,659                  | (9.3%)                            | 1,722,051              | (2.9%)                                            | <b>A</b> | ▼                                   | ▼                                                   |
| Utilities <sup>1</sup>                        | 18,918,196      | 19,189,97             | (1.4%)                        | 20,485,790                 | (7.7%)                            | 20,248,649             | (6.6%)                                            | ▼        | ▼                                   | ▼                                                   |
| Telecommunications <sup>1</sup>               | 2,898,633       | 2.532.983             | 4.4%                          | 2,820,000                  | 2.8%                              | 2,820,000              | 2.8%                                              | <b>A</b> | <b>A</b>                            | <b>A</b>                                            |
| Travel <sup>1</sup>                           | 516,463         | 46 :040               | 10.9%                         | 806,294                    | (35.9%)                           | 856,067                | (39.7%)                                           | <b>A</b> | ▼                                   | ▼                                                   |
| Insurance <sup>1</sup>                        | 4,192.491       | 4, 52,591             | (7.9%)                        | 6,638,074                  | (36.8%)                           | 6,591,091              | (36.4%)                                           | ▼        | ▼                                   | ▼                                                   |
| Project expenses <sup>1</sup>                 | 7,3 3           | 1,179                 | 520.3%                        | 37,500                     | (80.5%)                           | 41,667                 | (82.4%)                                           | <b>A</b> | ▼                                   | ▼                                                   |
| Non-cash expenses (gains) <sup>1</sup>        | 69,344          | 48,696                | 42.4%                         | _                          | N/A                               | _                      | N/A                                               | <b>A</b> | N/A                                 | N/A                                                 |
| Expenses                                      | 273,016,755     | 269,050,622           | 1.5%                          | 300,901,958                | (9.3%)                            | 299,565,852            | (8.9%)                                            | <b>A</b> | ▼                                   | ▼                                                   |
| Operating Income (Loss) before Deprec. & Non- |                 | 316 /30 /3/           | (4.5%)                        | 272 844 358                | 10.7%                             | 276 060 651            | 0.4%                                              | <b>~</b> | •                                   | •                                                   |
| Airport Expenses                              | 302,104,708     | 316,439,434           | (4.5%)                        | 272,844,358                | 10.7%                             | 276,060,651            | 9.4%                                              | •        | •                                   | •                                                   |
| Depreciation and amortization                 | 166,305,482     | 174,842,706           | (4.9%)                        |                            | N/A                               |                        | N/A                                               | ▼        | N/A                                 | N/A                                                 |
| Non-Operating Budget Expenses                 | 25,815,857      | 16,838,530            | 53.3%                         |                            | N/A                               |                        | N/A                                               | <b>A</b> | N/A                                 | N/A                                                 |
| Total Expenses                                | \$ 465,138,094  | \$ 460,731,860        | 1.0%                          |                            | N/A                               |                        | N/A                                               | _        | N/A                                 | N/A                                                 |
| Operating Income (Loss)                       | \$ 109,983,369  | \$ 124,758,197        | (11.8%)                       |                            | N/A                               |                        | N/A                                               | ▼        | N/A                                 | N/A                                                 |
|                                               |                 |                       |                               |                            |                                   |                        |                                                   |          |                                     |                                                     |