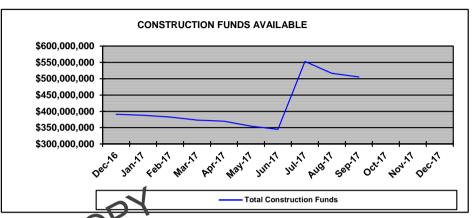

\$ 133,620,000 | \$ 214,740,000 | \$161,055,000 | \$ 200,959,828 |                                                    |
| \$250,000,000                    | UNNE           | T REMAINING RE | VENUE          |               |                |                                                    |
| \$225,000,000                    |                | Actual         | Budget         |               |                |                                                    |



At the end of September, the estimated Net Remaining Revenue (NRR) is \$200,959,828. At 75.0% year-to-date, the Airports Authority has earned 93.6% of the budgeted NRR.

# METROPOLITAN WASHINGTON AIRPORTS AUTHORITY CONSTRUCTION SUMMARY - AVIATION ENTERPRISE FUND PERIOD ENDED 09/30/2017

**NOTE: 75.% OF THE YEAR COMPLETED** 





The year-to-date construction spending is at \$73.1 million. The 2017 budget for Capital Construction Program expenditures totals \$352.6 million.

Short-Term Liquidity Forecast: As of September 30, 2017 the Authority and \$505.3 million available in construction funds, which includes \$200.0 million on the shelf in Commercial Paper Series 2 fund. Of the funds on hand as of the end of September, \$141.7 million were PFC and Grant recycled funds. PFC and Grant recycled funds are available for the same purpose as AMT to act unds.