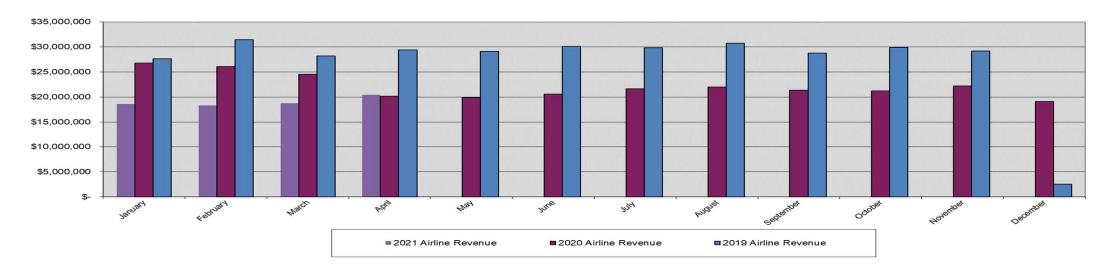

## <u>Airline Revenue</u>

- \$76.1 Million Year-to-Date
- 22.0% Lower Than Prior Year
- 3.1% Above Budget Year-to-Date

(1) Monthly Revenue Budget Estimates are seasonalized.

#### Actuals vs Budget

|                                                              |    | Ac                      | tual | <b>S</b>              | ]                             |                        |                                                   |          |                                                     |
|--------------------------------------------------------------|----|-------------------------|------|-----------------------|-------------------------------|------------------------|---------------------------------------------------|----------|-----------------------------------------------------|
|                                                              |    | Current<br>Year-to-Date |      | Prior<br>Year-to-Date | Percent<br>Change CY to<br>PY | Seasonalized<br>Budget | Percent<br>Change CY to<br>Seasonalized<br>Budget |          | Actual YTD<br>Compared to<br>Seasonalized<br>Budget |
| Airline rents                                                | \$ | 63,950,981              | \$   | 69,711,003            | (8.3%)                        | \$ 62,064,414          | 3.0%                                              | ▼        | <b>A</b>                                            |
| Landing fees                                                 |    | 10,551,842              |      | 23,376,263            | (54.9%)                       | 10,378,794             | 1.7%                                              | ▼        | <b>A</b>                                            |
| International arrival fees                                   |    | 1,171,999               |      | 3,039,742             | (61.4%)                       | 925,238                | 26.7%                                             | ▼        | <b>A</b>                                            |
| Pass conveyance fees (mobile lounge)                         |    | 432,969                 |      | 1,424,385             | (69.6%)                       | 432,969                | (0.0%)                                            | ▼        | _                                                   |
| Total Airline Revenue                                        | \$ | 76,107,790              | \$   | 97,551,392            | (22.0%)                       | \$ 73,801,415          | 3.1%                                              | ▼        | <b>A</b>                                            |
| Security fees (TSA)                                          |    | 307,200                 |      | 309,760               | (0.8%)                        | 307,200                | 0.0%                                              | _        | _                                                   |
| Utility sales                                                |    | 4,543,247               |      | 4,466,235             | 1.7%                          | 4,856,902              | (6.5%)                                            | <b>A</b> | ▼                                                   |
| Parking permits and miscellaneous                            |    | 1,432,070               |      | 4,016,930             | (64.3%)                       | 3,179,819              | (55.0%)                                           | ▼        | ▼                                                   |
| Non-airlines rents                                           |    | 17,680,023              |      | 16,552,860            | 6.8%                          | 17,844,611             | (0.9%)                                            | <b>A</b> | _                                                   |
| Food and beverage                                            |    | 1,719,529               |      | 9,615,025             | (82.1%)                       | 1,774,733              | (3.1%)                                            | ▼        | ▼                                                   |
| Retail and newsstand                                         |    | 853,418                 |      | 4,149,712             | (79.4%)                       | 558,154                | 52.9%                                             | ▼        | <b>A</b>                                            |
| Hotel and gas station                                        |    | 247,713                 |      | 747,502               | (66.9%)                       | 449,192                | (44.9%)                                           | ▼        | ▼                                                   |
| Duty free                                                    |    | 472,433                 |      | 2,527,048             | (81.3%)                       | 254,083                | 85.9%                                             | ▼        | <b>A</b>                                            |
| Other concessions                                            |    | 1,004,502               |      | 950,748               | 5.7%                          | 887,757                | 13.2%                                             | <b>A</b> | <b>A</b>                                            |
| WiFi                                                         |    | 21,084                  |      | 14,184                | 48.6%                         | 16,667                 | 26.5%                                             | <b>A</b> | <b>A</b>                                            |
| Advertising                                                  |    | 3,050,000               |      | 4,474,099             | (31.8%)                       | 4,670,832              | (34.7%)                                           | ▼        | ▼                                                   |
| Foreign currency                                             |    | 18,225                  |      | 1,000,000             | (98.2%)                       | 37,438                 | (51.3%)                                           | ▼        | ▼                                                   |
| Ground transportation                                        |    | 3,077,272               |      | 10,479,690            | (70.6%)                       | 5,118,838              | (39.9%)                                           | ▼        | ▼                                                   |
| Hotel shuttle                                                |    | 89,142                  |      | 228,290               | (61.0%)                       | 97,040                 | (8.1%)                                            | ▼        | ▼                                                   |
| Rental cars <sup>3</sup>                                     |    | 7,102,910               |      | 10,244,375            | (30.7%)                       | 7,366,260              | (3.6%)                                            | ▼        | ▼                                                   |
| In flight kitchen                                            |    | 4,443,417               |      | 5,146,531             | (13.7%)                       | 2,340,355              | 89.9%                                             | ▼        | <b>A</b>                                            |
| Parking                                                      |    | 12,437,531              |      | 24,054,143            | (48.3%)                       | 9,822,400              | 26.6%                                             | ▼        | <b>A</b>                                            |
| FBO                                                          |    | 10,842,129              |      | 6,173,187             | 75.6%                         | 10,857,982             | (0.1%)                                            | <b>A</b> | _                                                   |
| Miscellaneous                                                |    | 183,660                 |      | 263,664               | (30.3%)                       | 199,348                | (7.9%)                                            | ▼        | ▼                                                   |
| Total Non-Airline Revenue                                    | \$ | 69,525,504              | \$   | 105,413,982           | (34.0%)                       | \$ 70,639,610          | (1.6%)                                            | ▼        | ▼                                                   |
| Total Revenues                                               | \$ | 145,633,294             | \$   | 202,965,374           | (28.2%)                       | \$ 144,441,025         | 0.8%                                              | ▼        | _                                                   |
| Personnel compensation <sup>1</sup>                          | \$ | 48,629,288              | \$   | 49,276,393            | (1.3%)                        | \$ 47,462,417          | 2.5%                                              | ▼        | <b>A</b>                                            |
| Employee Benefits <sup>1</sup>                               |    | 14,205,655              |      | 16,827,958            | (15.6%)                       | 17,326,728             | (18.0%)                                           | ▼        | ▼                                                   |
| Services <sup>1</sup>                                        |    | 39,209,145              |      | 44,522,878            | (11.9%)                       | 42,091,281             | (6.8%)                                            | ▼        | ▼                                                   |
| Materials and supplies <sup>1</sup>                          |    | 7,724,255               |      | 5,518,356             | 40.0%                         | 7,078,327              | 9.1%                                              | <b>A</b> | <b>A</b>                                            |
| Lease from U.S. Government <sup>1</sup>                      |    | 2,002,750               |      | 1,980,250             | 1.1%                          | 2,044,938              | (2.1%)                                            | <b>A</b> | ▼                                                   |
| Lease and rental expenses 1                                  |    | 1,623,623               |      | 1,454,201             | 11.7%                         | 1,706,660              | (4.9%)                                            | <b>A</b> | ▼                                                   |
| Utilities <sup>1</sup>                                       |    | 7,483,710               |      | 8,283,177             | (9.7%)                        | 8,811,079              | (15.1%)                                           | ▼        | ▼                                                   |
| Telecommunications <sup>1</sup>                              |    | 1,256,070               |      | 1,131,331             | 11.0%                         | 1,254,552              | 0.1%                                              | <b>A</b> | _                                                   |
| Travel <sup>1</sup>                                          |    | 2,278                   |      | 117,219               | (98.1%)                       | 57,196                 | (96.0%)                                           | ▼        | ▼                                                   |
| Insurance <sup>1</sup>                                       |    | 2,858,218               |      | 2,182,641             | 31.0%                         | 2,629,177              | 8.7%                                              | <b>A</b> | <b>A</b>                                            |
| Project expenses <sup>1</sup>                                |    | 2,530                   |      | 96,555                | (97.4%)                       | -                      | N/A                                               | ▼        | N/A                                                 |
| Non-cash expenses (gains) <sup>1</sup> Expenses              | _  | 124,997,523             |      | 131,390,960           | N/A<br>(4.9%)                 | 130,462,357            | N/A<br>(4.2%)                                     | N/A<br>▼ | N/A                                                 |
| Operating Income (Loss) before Deprec. & No Airport Expenses | n- | 20,635,772              |      | 71,574,414            | (71.2%)                       | 13,978,668             | 47.6%                                             | ▼        | <b>A</b>                                            |
| •                                                            | _  | =                       |      |                       | , ,                           |                        |                                                   |          |                                                     |
| Depreciation and amortization                                |    | 74,085,357              |      | 74,017,787            | 0.1%                          |                        | N/A                                               | _        | N/A                                                 |
| Non-Operating Budget Expenses                                |    | 7,819,528               |      | 6,351,062             | 23.1%                         |                        | N/A                                               | <b>A</b> | N/A                                                 |
| Total Expenses                                               | \$ | 206,902,407             | \$   | 211,759,809           | (2.3%)                        |                        | N/A                                               | ▼        | N/A                                                 |
| Operating Income (Loss)                                      | \$ | (61,269,113)            | \$   | (8,794,435)           |                               |                        | N/A                                               | <b>A</b> | N/A                                                 |
|                                                              | _  |                         |      |                       |                               |                        |                                                   |          |                                                     |