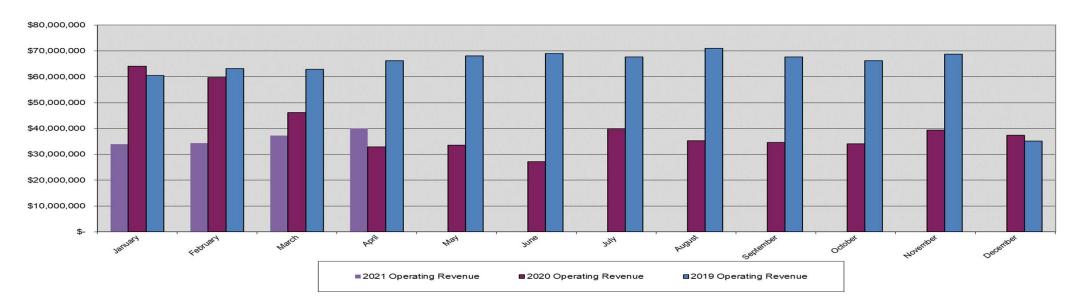

### Total Revenue

- \$145.6 Million Year-to-Date
- 28.2% Lower Than Prior Year
- 0.8% Above Budget Year-to-Date

(1) Monthly Revenue Budget Estimates are seasonalized.

#### Aviation Enterprise Fund – Highlights in Brief

- Total operating revenues for the Aviation Enterprise Fund for April 2021 were \$40.0 million. Operating revenues increased from March 2021 by \$2.7 million mostly due to increases in landing fees of \$1.6 million, concessions of \$1.2 million and international arrival fees of \$0.1 million offset by decreases in other revenues of \$0.1 million, utility sales of \$0.1 million and rents of \$0.1 million.
- Operating revenues of \$145.6 million through April 2021 were a decrease of \$57.3 million from 2020 totals primarily due to decreases in concessions of \$34.5 million, landing fees of \$12.8 million, rents of \$4.6 million, other revenues of \$2.6 million, international arrival fees of \$1.9 million and passenger conveyance fees of \$1.0 million offset by an increase in utility sales of \$0.1 million.
- Total operating expenses for the Aviation Enterprise Fund during the month of April 2021 were \$52.0 million, which is \$0.4 million lower than March 2021 mostly due to decreases in materials and supplies of \$1.8 million, salaries and related benefits of \$1.0 million, utilities of \$0.2 million and project expenses of \$0.1 million offset by increases in services of \$1.8 million, insurance of \$0.7 million and telecommunications of \$0.1 million.
- Operating expenses of \$206.9 million in April 2021 were \$4.9 million lower than 2020 primarily due to decreases in salaries and related benefits of \$3.3 million, services of \$3.0 million, project expenses of \$1.0 million, utilities of \$0.8 million and travel of \$0.1 million offset by increases in materials and supplies of \$2.3 million, insurance of \$0.7 million, telecommunications of \$0.3 million and depreciation and amortization of \$0.1 million.
- Operating loss for the Aviation Enterprise Fund in April 2021 was \$12.0 million compared to operating loss of \$15.2 million in March 2021.
- Year-to-date operating loss through April 2021 was \$61.3 million compared to operating loss of \$8.8 million as of April 2020.