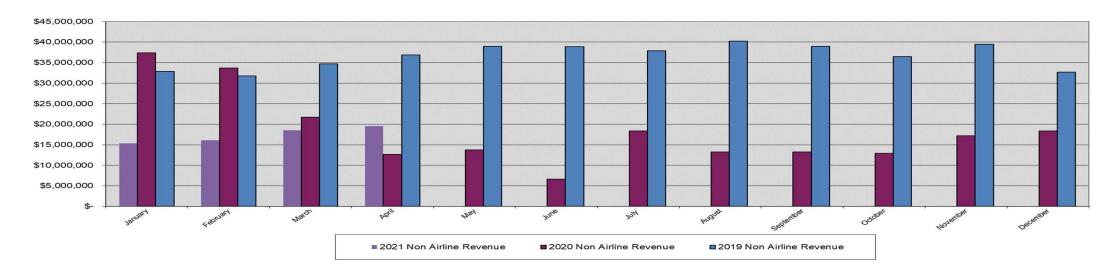

### Non-Airline Revenue

- \$69.5 Million Year-to-Date
- 34.0% Lower Than Prior Year
- 1.6% Under Budget Year-to-Date

(1) Monthly Revenue Budget Estimates are seasonalized.

#### Actuals vs Budget

|                                                              |    | Ac                      | tual | <b>S</b>              | ]                             |                        |                                                   |          |                                                     |
|--------------------------------------------------------------|----|-------------------------|------|-----------------------|-------------------------------|------------------------|---------------------------------------------------|----------|-----------------------------------------------------|
|                                                              |    | Current<br>Year-to-Date |      | Prior<br>Year-to-Date | Percent<br>Change CY to<br>PY | Seasonalized<br>Budget | Percent<br>Change CY to<br>Seasonalized<br>Budget |          | Actual YTD<br>Compared to<br>Seasonalized<br>Budget |
| Airline rents                                                | \$ | 63,950,981              | \$   | 69,711,003            | (8.3%)                        | \$ 62,064,414          | 3.0%                                              | ▼        | <b>A</b>                                            |
| Landing fees                                                 |    | 10,551,842              |      | 23,376,263            | (54.9%)                       | 10,378,794             | 1.7%                                              | ▼        | <b>A</b>                                            |
| International arrival fees                                   |    | 1,171,999               |      | 3,039,742             | (61.4%)                       | 925,238                | 26.7%                                             | ▼        | <b>A</b>                                            |
| Pass conveyance fees (mobile lounge)                         |    | 432,969                 |      | 1,424,385             | (69.6%)                       | 432,969                | (0.0%)                                            | ▼        | _                                                   |
| Total Airline Revenue                                        | \$ | 76,107,790              | \$   | 97,551,392            | (22.0%)                       | \$ 73,801,415          | 3.1%                                              | ▼        | <b>A</b>                                            |
| Security fees (TSA)                                          |    | 307,200                 |      | 309,760               | (0.8%)                        | 307,200                | 0.0%                                              | _        | _                                                   |
| Utility sales                                                |    | 4,543,247               |      | 4,466,235             | 1.7%                          | 4,856,902              | (6.5%)                                            | <b>A</b> | ▼                                                   |
| Parking permits and miscellaneous                            |    | 1,432,070               |      | 4,016,930             | (64.3%)                       | 3,179,819              | (55.0%)                                           | ▼        | ▼                                                   |
| Non-airlines rents                                           |    | 17,680,023              |      | 16,552,860            | 6.8%                          | 17,844,611             | (0.9%)                                            | <b>A</b> | _                                                   |
| Food and beverage                                            |    | 1,719,529               |      | 9,615,025             | (82.1%)                       | 1,774,733              | (3.1%)                                            | ▼        | ▼                                                   |
| Retail and newsstand                                         |    | 853,418                 |      | 4,149,712             | (79.4%)                       | 558,154                | 52.9%                                             | ▼        | <b>A</b>                                            |
| Hotel and gas station                                        |    | 247,713                 |      | 747,502               | (66.9%)                       | 449,192                | (44.9%)                                           | ▼        | ▼                                                   |
| Duty free                                                    |    | 472,433                 |      | 2,527,048             | (81.3%)                       | 254,083                | 85.9%                                             | ▼        | <b>A</b>                                            |
| Other concessions                                            |    | 1,004,502               |      | 950,748               | 5.7%                          | 887,757                | 13.2%                                             | <b>A</b> | <b>A</b>                                            |
| WiFi                                                         |    | 21,084                  |      | 14,184                | 48.6%                         | 16,667                 | 26.5%                                             | <b>A</b> | <b>A</b>                                            |
| Advertising                                                  |    | 3,050,000               |      | 4,474,099             | (31.8%)                       | 4,670,832              | (34.7%)                                           | ▼        | ▼                                                   |
| Foreign currency                                             |    | 18,225                  |      | 1,000,000             | (98.2%)                       | 37,438                 | (51.3%)                                           | ▼        | ▼                                                   |
| Ground transportation                                        |    | 3,077,272               |      | 10,479,690            | (70.6%)                       | 5,118,838              | (39.9%)                                           | ▼        | ▼                                                   |
| Hotel shuttle                                                |    | 89,142                  |      | 228,290               | (61.0%)                       | 97,040                 | (8.1%)                                            | ▼        | ▼                                                   |
| Rental cars <sup>3</sup>                                     |    | 7,102,910               |      | 10,244,375            | (30.7%)                       | 7,366,260              | (3.6%)                                            | ▼        | ▼                                                   |
| In flight kitchen                                            |    | 4,443,417               |      | 5,146,531             | (13.7%)                       | 2,340,355              | 89.9%                                             | ▼        | <b>A</b>                                            |
| Parking                                                      |    | 12,437,531              |      | 24,054,143            | (48.3%)                       | 9,822,400              | 26.6%                                             | ▼        | <b>A</b>                                            |
| FBO                                                          |    | 10,842,129              |      | 6,173,187             | 75.6%                         | 10,857,982             | (0.1%)                                            | <b>A</b> | _                                                   |
| Miscellaneous                                                |    | 183,660                 |      | 263,664               | (30.3%)                       | 199,348                | (7.9%)                                            | ▼        | ▼                                                   |
| Total Non-Airline Revenue                                    | \$ | 69,525,504              | \$   | 105,413,982           | (34.0%)                       | \$ 70,639,610          | (1.6%)                                            | ▼        | ▼                                                   |
| Total Revenues                                               | \$ | 145,633,294             | \$   | 202,965,374           | (28.2%)                       | \$ 144,441,025         | 0.8%                                              | ▼        | _                                                   |
| Personnel compensation <sup>1</sup>                          | \$ | 48,629,288              | \$   | 49,276,393            | (1.3%)                        | \$ 47,462,417          | 2.5%                                              | ▼        | <b>A</b>                                            |
| Employee Benefits <sup>1</sup>                               |    | 14,205,655              |      | 16,827,958            | (15.6%)                       | 17,326,728             | (18.0%)                                           | ▼        | ▼                                                   |
| Services <sup>1</sup>                                        |    | 39,209,145              |      | 44,522,878            | (11.9%)                       | 42,091,281             | (6.8%)                                            | ▼        | ▼                                                   |
| Materials and supplies <sup>1</sup>                          |    | 7,724,255               |      | 5,518,356             | 40.0%                         | 7,078,327              | 9.1%                                              | <b>A</b> | <b>A</b>                                            |
| Lease from U.S. Government <sup>1</sup>                      |    | 2,002,750               |      | 1,980,250             | 1.1%                          | 2,044,938              | (2.1%)                                            | <b>A</b> | ▼                                                   |
| Lease and rental expenses 1                                  |    | 1,623,623               |      | 1,454,201             | 11.7%                         | 1,706,660              | (4.9%)                                            | <b>A</b> | ▼                                                   |
| Utilities <sup>1</sup>                                       |    | 7,483,710               |      | 8,283,177             | (9.7%)                        | 8,811,079              | (15.1%)                                           | ▼        | ▼                                                   |
| Telecommunications <sup>1</sup>                              |    | 1,256,070               |      | 1,131,331             | 11.0%                         | 1,254,552              | 0.1%                                              | <b>A</b> | _                                                   |
| Travel <sup>1</sup>                                          |    | 2,278                   |      | 117,219               | (98.1%)                       | 57,196                 | (96.0%)                                           | ▼        | ▼                                                   |
| Insurance <sup>1</sup>                                       |    | 2,858,218               |      | 2,182,641             | 31.0%                         | 2,629,177              | 8.7%                                              | <b>A</b> | <b>A</b>                                            |
| Project expenses <sup>1</sup>                                |    | 2,530                   |      | 96,555                | (97.4%)                       | -                      | N/A                                               | ▼        | N/A                                                 |
| Non-cash expenses (gains) <sup>1</sup> Expenses              | _  | 124,997,523             |      | 131,390,960           | N/A<br>(4.9%)                 | 130,462,357            | N/A<br>(4.2%)                                     | N/A<br>▼ | N/A                                                 |
| Operating Income (Loss) before Deprec. & No Airport Expenses | n- | 20,635,772              |      | 71,574,414            | (71.2%)                       | 13,978,668             | 47.6%                                             | ▼        | <b>A</b>                                            |
| •                                                            | _  | =                       |      |                       | , ,                           |                        |                                                   |          |                                                     |
| Depreciation and amortization                                |    | 74,085,357              |      | 74,017,787            | 0.1%                          |                        | N/A                                               | _        | N/A                                                 |
| Non-Operating Budget Expenses                                |    | 7,819,528               |      | 6,351,062             | 23.1%                         |                        | N/A                                               | <b>A</b> | N/A                                                 |
| Total Expenses                                               | \$ | 206,902,407             | \$   | 211,759,809           | (2.3%)                        |                        | N/A                                               | ▼        | N/A                                                 |
| Operating Income (Loss)                                      | \$ | (61,269,113)            | \$   | (8,794,435)           |                               |                        | N/A                                               | <b>A</b> | N/A                                                 |
|                                                              | _  |                         |      |                       |                               |                        |                                                   |          |                                                     |