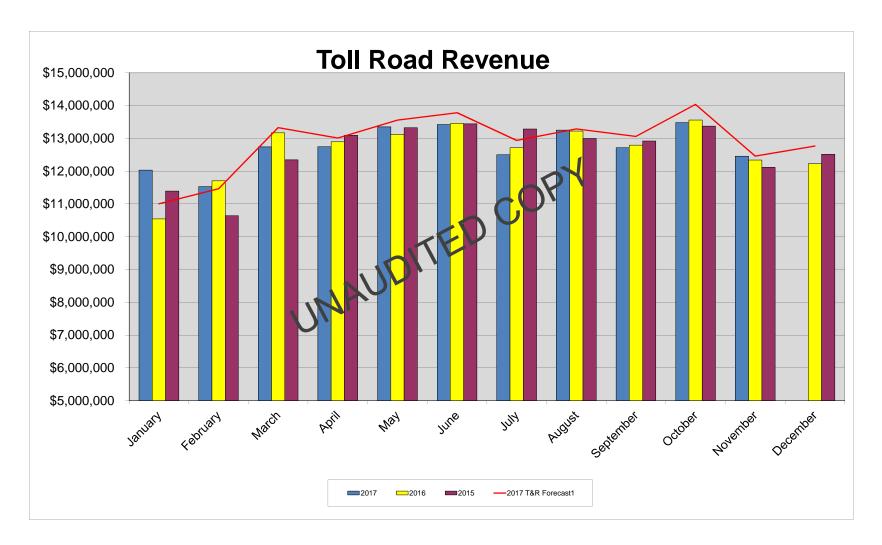

### Toll Road Revenue

- \$140.2 million year-to-date
- Revenues are 0.5% higher than prior year-to-date
- Revenues are 1.2% lower than forecast

# Metropolitan Washington Airports Authority Financial Statements November 2017 Dulles Corridor Enterprise Fund – Highlights in Brief

- The decrease in net position (i.e. net income) for the Dulles Corridor Enterprise Fund in November 2017 was \$106.4 million. Year-to-date, the increase in net position for the Dulles Corridor Enterprise Fund was \$103.2 million, including the transfer of \$4.3 million to WMATA for the Metrorail Silver line (Phase 1) for the first half of 2017 and the transfer of \$127.0 million to WMATA for the Metrorail Silver line (Phase 2).
- November 2017 operations of the Dulles Toll Road resulted in total revenues of \$12.5 million, of which \$1.4 million was in cash toll collections, and \$10.6 million (85.4%) was in AVI toll collections. Total revenues decreased by \$1.0 million as compared to October 2017. As compared to November 2016, revenues increased by \$0.1 million (1.0%). Year-to-date revenues through November 2017 totaled \$140.2 million, which was \$0.7 million (0.5%) higher than year-to-date November 2016
- November 2017 operating expenses for the Dulles Toll Road operation were \$2.5 million. As compared to October 2017, operating expenses increased by \$0.1 million. Year-to-date expenses through November 2017 totaled \$26.2 million, which was \$0.4 million (1.5%) lower than year-to-date November 2016 primarily due to a decrease in services of \$1.4 million, materials and supplies of \$0.2 million, depreciation and amortization of \$0.1 million and telecommunication expenses of \$0.1 million offset by increases of \$1.0 million in ETC transaction fees and \$0.5 million in salaries and related benefits.
- Operating income for the Dulles Toll Revol for November 2017 was \$9.9 million compared to operating income of \$11.0 million for October 2017. Year-to-date operating income through November 2017 was \$114.1 million, which was \$1.1 million higher than prior year.
- The DCE CIP program had \$1.3 million in operating expenses for November 2017. Operating expenses for the DCE CIP program consist primarily of allocated overhead expenses, audit related expenses, and depreciation. Year-to-date operating expenses through November 2017 were \$14.0 million.
- → Local contributions of \$26.1 million were recognized for the Rail project in November 2017. Year-to-date through November 2017, the rail project has recognized \$1.9 million in Federal grants and \$221.2 million in Local contributions. Federal grant revenue of \$1.1 million was recorded in November 2017 relating to the Build America Bond interest subsidy, bringing the year-to-date subsidy amount to \$12.5 million.
- The Rail project recorded \$45.6 million in costs for Phase 2 in November 2017. Year-to-date Rail project costs totaled \$7.6 million for Phase 1 and \$548.1 million for Phase 2.

# Financial Indicators Dulles Corridor Enterprise Fund Period Ended November 30, 2017

| Actuals versus Budget                                                |                  |                |          |                |           |                |                      |            |            |              |  |  |
|----------------------------------------------------------------------|------------------|----------------|----------|----------------|-----------|----------------|----------------------|------------|------------|--------------|--|--|
|                                                                      | Act              | uals           | ]        |                |           |                |                      |            |            |              |  |  |
|                                                                      |                  |                |          |                |           |                | Percent<br>Change CY |            |            | Actual YTD   |  |  |
|                                                                      |                  |                | Percent  |                | Percent   |                | to                   | Actual YTD | Actual YTD |              |  |  |
|                                                                      | Current Year- to |                | Change   | Pro-Rated      | Change CY | Seasonalized   | Seasonalized         |            |            | Seasonalized |  |  |
|                                                                      | Date             | Date           | PY to CY | Budget         | to Budget | Budget         | Budget               | Prior YTD  | Budget     | Budget       |  |  |
| Tolls - Cash                                                         | \$ 16,614,383    | \$17,977,067   | (7.6%)   | \$ 17,013,920  | (2.3%)    | 17,028,960     | (=1174)              | ▼          | •          | •            |  |  |
| Tolls - AVI (Electronic Tolls)                                       | 123,597,102      | 121,534,329    | 1.7%     | 124,768,747    | (0.9%)    | 124,879,040    | (1.0%)               | <b>A</b>   | _          | ▼            |  |  |
| Total Revenue                                                        | \$ 140,211,486   | \$139,511,395  | 0.5%     | \$ 141,782,667 | (1.1%)    | \$ 141,908,000 | (1.2%)               | _          | ▼          | ▼            |  |  |
|                                                                      |                  |                |          |                |           |                |                      |            |            |              |  |  |
| Personnel Compensation                                               | \$ 5,190,247     | \$4,832,768    | 7.4%     | \$ 4,887,269   | 6.2%      | 4,883,537      | 6.3%                 | <b>A</b>   | <b>A</b>   | <b>A</b>     |  |  |
| Employee Benefits                                                    | 1,793,873        | 1,639,602      | 9.4%     | 1,756,654      | 2.1%      | 1,716,702      | 4.5%                 | <b>A</b>   | <b>A</b>   | <b>A</b>     |  |  |
| Services                                                             | 17,824,335       | 18,308,016     | (2.6%)   | 19,568,487     | (8.9%)    | 19,388,555     | (8.1%)               | ▼          | ▼          | ▼            |  |  |
| Supplies and Materials                                               | 359,928          | 550,137        | (34.6%)  | 595,047        | (39.5%)   | 539,380        | (33.3%)              | ▼          | ▼          | ▼            |  |  |
| Lease and Rental Expenses                                            | -                | 613            | (100.0%) | 143            | (100.0%)  | 143            | (100.0%)             | ▼          | ▼          | ▼            |  |  |
| Utilities                                                            | 173,900          | 173,358        | 0.3%     | 212,557        | (18.2%)   | 212,557        | (18.2%)              | _          | ▼          | ▼            |  |  |
| Telecommunications                                                   | 96,648           | 156,404        | (38.2%)  | 144,851        | (33.3%)   | 144,851        | (33.3%)              | ▼          | ▼          | ▼            |  |  |
| Travel                                                               | 24,834           | 23,091         | 7.5%     | 22,997         | 8.0%      | 22,997         | 8.0%                 | <b>A</b>   | <b>A</b>   | <b>A</b>     |  |  |
| Insurance                                                            | 391,686          | 406,450        | (3.6%)   | 513,306        | (23.7%)   | 513,306        | (23.7%)              | ▼          | ▼          | ▼            |  |  |
| Project Expense                                                      | -                | 289            | N/A      | -              | N/A       | -              | N/A                  | N/A        | N/A        | N/A          |  |  |
| Non-cash expenses (gains)                                            |                  | (39)           | N/A      |                | N/A       | - 27 422 020   | N/A                  | N/A        | N/A        | N/A          |  |  |
| Total Expenses before Depreciation & Non-Toll Road Expenses          | \$ 25,855,451    | \$26,090,688   | (0.9%)   | \$ 27,701,310  |           | \$ 27,422,028  | (5.7%)               |            | <u> </u>   |              |  |  |
| Operating Income (Loss) before Depreciation & Non-Toll Road Expenses | \$ 114,356,034   | \$ 113,420,707 | 0.8%     | \$ 114,081,357 | 0.2%      | \$ 114,485,972 | (0.1%)               |            |            |              |  |  |
|                                                                      |                  |                | 42.00/   |                | 27/1      | . 1            | 27/1                 |            | 27/4       | 27/4         |  |  |
| Depreciation and Amortization                                        | 7,754,218        | 6,864,405      | 13.0%    |                | N/A       | N              | N/A                  | <u> </u>   | N/A        | N/A          |  |  |
| Non-Operating Budget Expenses                                        | 7,267,125        | \$7,901,393    | (8.0%)   |                | NA        |                | N/A                  | ▼          | N/A        | N/A          |  |  |
| Total Expenses                                                       | \$ 40,876,794    | . , ,          | 0.0%     |                | VA        |                | N/A                  | _          | N/A        | N/A          |  |  |
| Operating Income (Loss)                                              | \$ 99,334,692    | \$ 98,654,910  | 0.7%     |                | ) A       |                | N/A                  | _          | N/A        | N/A          |  |  |