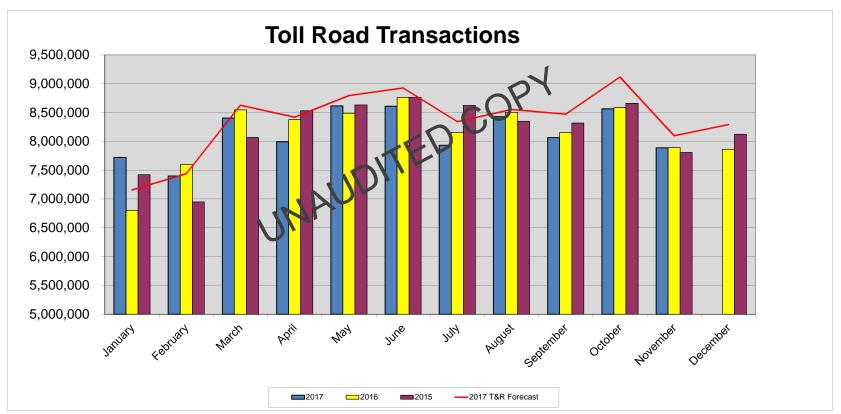

## **Toll Road Transactions**

- 89.6 million year-to-date transactions
- Transactions 0.3% lower than prior year-to-date
- Transactions 2.5% lower than forecast year-to-date
- Electronic toll collections up 88.2% (1) (1) Electronic Tolls percentage is a percentage of total revenue

# Metropolitan Washington Airports Authority Financial Statements November 2017 Dulles Corridor Enterprise Fund – Highlights in Brief

- The decrease in net position (i.e. net income) for the Dulles Corridor Enterprise Fund in November 2017 was \$106.4 million. Year-to-date, the increase in net position for the Dulles Corridor Enterprise Fund was \$103.2 million, including the transfer of \$4.3 million to WMATA for the Metrorail Silver line (Phase 1) for the first half of 2017 and the transfer of \$127.0 million to WMATA for the Metrorail Silver line (Phase 2).
- November 2017 operations of the Dulles Toll Road resulted in total revenues of \$12.5 million, of which \$1.4 million was in cash toll collections, and \$10.6 million (85.4%) was in AVI toll collections. Total revenues decreased by \$1.0 million as compared to October 2017. As compared to November 2016, revenues increased by \$0.1 million (1.0%). Year-to-date revenues through November 2017 totaled \$140.2 million, which was \$0.7 million (0.5%) higher than year-to-date November 2016
- November 2017 operating expenses for the Dulles Toll Road operation were \$2.5 million. As compared to October 2017, operating expenses increased by \$0.1 million. Year-to-date expenses through November 2017 totaled \$26.2 million, which was \$0.4 million (1.5%) lower than year-to-date November 2016 primarily due to a decrease in services of \$1.4 million, materials and supplies of \$0.2 million, depreciation and amortization of \$0.1 million and telecommunication expenses of \$0.1 million offset by increases of \$1.0 million in ETC transaction fees and \$0.5 million in salaries and related benefits.
- Operating income for the Dulles Toll Revol for November 2017 was \$9.9 million compared to operating income of \$11.0 million for October 2017. Year-to-date operating income through November 2017 was \$114.1 million, which was \$1.1 million higher than prior year.
- The DCE CIP program had \$1.3 million in operating expenses for November 2017. Operating expenses for the DCE CIP program consist primarily of allocated overhead expenses, audit related expenses, and depreciation. Year-to-date operating expenses through November 2017 were \$14.0 million.
- → Local contributions of \$26.1 million were recognized for the Rail project in November 2017. Year-to-date through November 2017, the rail project has recognized \$1.9 million in Federal grants and \$221.2 million in Local contributions. Federal grant revenue of \$1.1 million was recorded in November 2017 relating to the Build America Bond interest subsidy, bringing the year-to-date subsidy amount to \$12.5 million.
- The Rail project recorded \$45.6 million in costs for Phase 2 in November 2017. Year-to-date Rail project costs totaled \$7.6 million for Phase 1 and \$548.1 million for Phase 2.

| Additional Dulles Corridor Engrande Fund Information:              |                  |               |         |            |        |            |        |             |             |             |  |  |  |  |
|--------------------------------------------------------------------|------------------|---------------|---------|------------|--------|------------|--------|-------------|-------------|-------------|--|--|--|--|
|                                                                    |                  |               |         |            |        |            |        |             |             |             |  |  |  |  |
|                                                                    |                  | 20.6          | Change  |            |        | Budget     |        | Compared to | Compared to | Compared to |  |  |  |  |
| # Toll Transactions - year-to-date                                 | 89,610,365       | 89,8: 5,634   | (0.3%)  | 91,873,833 | (2.5%) | 91,935,000 | (2.5%) | _           | •           | •           |  |  |  |  |
| # Toll Transactions - current month                                | 7.888,215        | ,889,319      | (0.0%)  | 8,352,167  | (5.6%) | 8,096,000  | (2.6%) | _           | ▼           | ▼           |  |  |  |  |
| Electronic Tolls - year-to-date percent <sup>(1)</sup>             | 1 22             | 87.1%         | 1.0%    | N/A        | N/A    | N/A        | N/A    | <b>A</b>    | N/A         | N/A         |  |  |  |  |
| Federal Grant Revenue - year-to-date                               | 10 652,003 \$    | 72,603,572    | (85.3%) | N/A        | N/A    | N/A        | N/A    | ▼           | N/A         | N/A         |  |  |  |  |
| State/Local Grant Revenue - year-to-date                           | 20,000,000 \$    | 30,000,000    | (33.3%) | N/A        | N/A    | N/A        | N/A    | ▼           | N/A         | N/A         |  |  |  |  |
| Local/MWAA Contribution to Rail Project (Phase 1&2) - year-to-date | \$ 221,190,634   | \$185,012,981 | 19.6%   | N/A        | N/A    | N/A        | N/A    | <b>A</b>    | N/A         | N/A         |  |  |  |  |
| Transfer of Rail Project Phase 1 - year-to-date                    | \$ 4,322,960     | \$24,496,846  | (82.4%) | N/A        | N/A    | N/A        | N/A    | ▼           | N/A         | N/A         |  |  |  |  |
| Transfer of Rail Project Phase 2 - year-to-date                    | \$ 127,026,247   | -             | N/A     | N/A        | N/A    | N/A        | N/A    | N/A         | N/A         | N/A         |  |  |  |  |
| Principal Payments                                                 | \$ 3,704,840 \$  | 6,362,454     | (41.8%) | N/A        | N/A    | N/A        | N/A    | ▼           | N/A         | N/A         |  |  |  |  |
| Interest Payments                                                  | \$ 52,162,345 \$ | 32,850,228    | 58.8%   | N/A        | N/A    | N/A        | N/A    | <b>A</b>    | N/A         | N/A         |  |  |  |  |
| 1) Transfer to VDOT                                                |                  |               |         |            |        |            |        |             |             |             |  |  |  |  |