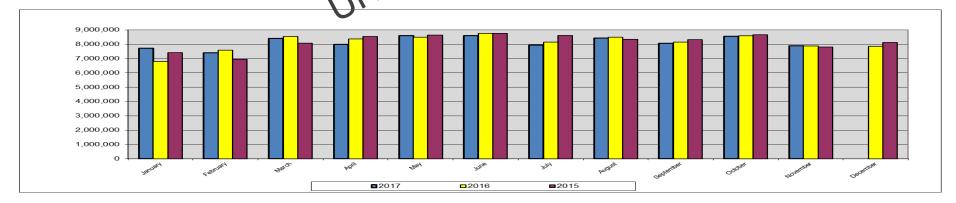

## **Toll Road Transactions**

- 89.6 million year-to-date transactions
- Transactions 0.3% lower than prior year-to-date
- Transactions 2.5% lower than forecast year-to-date
- Electronic toll collections up 88.2% (1) (1) Electronic Tolls percentage is a percentage of total revenue

# Metropolitan Washington Airports Authority Financial Statements November 2017 Dulles Corridor Enterprise Fund – Highlights in Brief

- The decrease in net position (i.e. net income) for the Dulles Corridor Enterprise Fund in November 2017 was \$106.4 million. Year-to-date, the increase in net position for the Dulles Corridor Enterprise Fund was \$103.2 million, including the transfer of \$4.3 million to WMATA for the Metrorail Silver line (Phase 1) for the first half of 2017 and the transfer of \$127.0 million to WMATA for the Metrorail Silver line (Phase 2).
- November 2017 operations of the Dulles Toll Road resulted in total revenues of \$12.5 million, of which \$1.4 million was in cash toll collections, and \$10.6 million (85.4%) was in AVI toll collections. Total revenues decreased by \$1.0 million as compared to October 2017. As compared to November 2016, revenues increased by \$0.1 million (1.0%). Year-to-date revenues through November 2017 totaled \$140.2 million, which was \$0.7 million (0.5%) higher than year-to-date November 2016
- November 2017 operating expenses for the Dulles Toll Road operation were \$2.5 million. As compared to October 2017, operating expenses increased by \$0.1 million. Year-to-date expenses through November 2017 totaled \$26.2 million, which was \$0.4 million (1.5%) lower than year-to-date November 2016 primarily due to a decrease in services of \$1.4 million, materials and supplies of \$0.2 million, depreciation and amortization of \$0.1 million and telecommunication expenses of \$0.1 million offset by increases of \$1.0 million in ETC transaction fees and \$0.5 million in salaries and related benefits.
- Operating income for the Dulles Toll Revol for November 2017 was \$9.9 million compared to operating income of \$11.0 million for October 2017. Year-to-date operating income through November 2017 was \$114.1 million, which was \$1.1 million higher than prior year.
- The DCE CIP program had \$1.3 million in operating expenses for November 2017. Operating expenses for the DCE CIP program consist primarily of allocated overhead expenses, audit related expenses, and depreciation. Year-to-date operating expenses through November 2017 were \$14.0 million.
- → Local contributions of \$26.1 million were recognized for the Rail project in November 2017. Year-to-date through November 2017, the rail project has recognized \$1.9 million in Federal grants and \$221.2 million in Local contributions. Federal grant revenue of \$1.1 million was recorded in November 2017 relating to the Build America Bond interest subsidy, bringing the year-to-date subsidy amount to \$12.5 million.
- The Rail project recorded \$45.6 million in costs for Phase 2 in November 2017. Year-to-date Rail project costs totaled \$7.6 million for Phase 1 and \$548.1 million for Phase 2.

| Additional Dulles Corridor Engrande Fund Information:              |                  |               |         |            |        |            |        |             |             |             |  |  |  |  |
|--------------------------------------------------------------------|------------------|---------------|---------|------------|--------|------------|--------|-------------|-------------|-------------|--|--|--|--|
|                                                                    |                  |               |         |            |        |            |        |             |             |             |  |  |  |  |
|                                                                    |                  | 20.6          | Change  |            |        | Budget     |        | Compared to | Compared to | Compared to |  |  |  |  |
| # Toll Transactions - year-to-date                                 | 89,610,365       | 89,8: 5,634   | (0.3%)  | 91,873,833 | (2.5%) | 91,935,000 | (2.5%) | _           | •           | •           |  |  |  |  |
| # Toll Transactions - current month                                | 7.888,215        | ,889,319      | (0.0%)  | 8,352,167  | (5.6%) | 8,096,000  | (2.6%) | _           | ▼           | ▼           |  |  |  |  |
| Electronic Tolls - year-to-date percent <sup>(1)</sup>             | 1 22             | 87.1%         | 1.0%    | N/A        | N/A    | N/A        | N/A    | <b>A</b>    | N/A         | N/A         |  |  |  |  |
| Federal Grant Revenue - year-to-date                               | 10 652,003 \$    | 72,603,572    | (85.3%) | N/A        | N/A    | N/A        | N/A    | ▼           | N/A         | N/A         |  |  |  |  |
| State/Local Grant Revenue - year-to-date                           | 20,000,000 \$    | 30,000,000    | (33.3%) | N/A        | N/A    | N/A        | N/A    | ▼           | N/A         | N/A         |  |  |  |  |
| Local/MWAA Contribution to Rail Project (Phase 1&2) - year-to-date | \$ 221,190,634   | \$185,012,981 | 19.6%   | N/A        | N/A    | N/A        | N/A    | <b>A</b>    | N/A         | N/A         |  |  |  |  |
| Transfer of Rail Project Phase 1 - year-to-date                    | \$ 4,322,960     | \$24,496,846  | (82.4%) | N/A        | N/A    | N/A        | N/A    | ▼           | N/A         | N/A         |  |  |  |  |
| Transfer of Rail Project Phase 2 - year-to-date                    | \$ 127,026,247   | -             | N/A     | N/A        | N/A    | N/A        | N/A    | N/A         | N/A         | N/A         |  |  |  |  |
| Principal Payments                                                 | \$ 3,704,840 \$  | 6,362,454     | (41.8%) | N/A        | N/A    | N/A        | N/A    | ▼           | N/A         | N/A         |  |  |  |  |
| Interest Payments                                                  | \$ 52,162,345 \$ | 32,850,228    | 58.8%   | N/A        | N/A    | N/A        | N/A    | <b>A</b>    | N/A         | N/A         |  |  |  |  |
| 1) Transfer to VDOT                                                |                  |               |         |            |        |            |        |             |             |             |  |  |  |  |