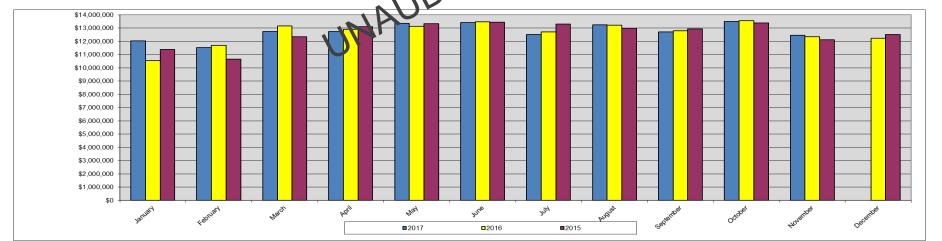

### Toll Road Revenue

- \$140.2 million year-to-date
- Revenues are 0.5% higher than prior year-to-date
- Revenues are 1.2% lower than forecast

# Metropolitan Washington Airports Authority Financial Statements November 2017 Dulles Corridor Enterprise Fund – Highlights in Brief

- The decrease in net position (i.e. net income) for the Dulles Corridor Enterprise Fund in November 2017 was \$106.4 million. Year-to-date, the increase in net position for the Dulles Corridor Enterprise Fund was \$103.2 million, including the transfer of \$4.3 million to WMATA for the Metrorail Silver line (Phase 1) for the first half of 2017 and the transfer of \$127.0 million to WMATA for the Metrorail Silver line (Phase 2).
- November 2017 operations of the Dulles Toll Road resulted in total revenues of \$12.5 million, of which \$1.4 million was in cash toll collections, and \$10.6 million (85.4%) was in AVI toll collections. Total revenues decreased by \$1.0 million as compared to October 2017. As compared to November 2016, revenues increased by \$0.1 million (1.0%). Year-to-date revenues through November 2017 totaled \$140.2 million, which was \$0.7 million (0.5%) higher than year-to-date November 2016
- November 2017 operating expenses for the Dulles Toll Road operation were \$2.5 million. As compared to October 2017, operating expenses increased by \$0.1 million. Year-to-date expenses through November 2017 totaled \$26.2 million, which was \$0.4 million (1.5%) lower than year-to-date November 2016 primarily due to a decrease in services of \$1.4 million, materials and supplies of \$0.2 million, depreciation and amortization of \$0.1 million and telecommunication expenses of \$0.1 million offset by increases of \$1.0 million in ETC transaction fees and \$0.5 million in salaries and related benefits.
- Operating income for the Dulles Toll Revol for November 2017 was \$9.9 million compared to operating income of \$11.0 million for October 2017. Year-to-date operating income through November 2017 was \$114.1 million, which was \$1.1 million higher than prior year.
- The DCE CIP program had \$1.3 million in operating expenses for November 2017. Operating expenses for the DCE CIP program consist primarily of allocated overhead expenses, audit related expenses, and depreciation. Year-to-date operating expenses through November 2017 were \$14.0 million.
- → Local contributions of \$26.1 million were recognized for the Rail project in November 2017. Year-to-date through November 2017, the rail project has recognized \$1.9 million in Federal grants and \$221.2 million in Local contributions. Federal grant revenue of \$1.1 million was recorded in November 2017 relating to the Build America Bond interest subsidy, bringing the year-to-date subsidy amount to \$12.5 million.
- The Rail project recorded \$45.6 million in costs for Phase 2 in November 2017. Year-to-date Rail project costs totaled \$7.6 million for Phase 1 and \$548.1 million for Phase 2.

# Financial Indicators Dulles Corridor Enterprise Fund Period Ended November 30, 2017

| Actuals versus Budget                                                |                  |                |          |                |           |                |                      |            |            |              |  |  |
|----------------------------------------------------------------------|------------------|----------------|----------|----------------|-----------|----------------|----------------------|------------|------------|--------------|--|--|
|                                                                      | Act              | uals           | ]        |                |           |                |                      |            |            |              |  |  |
|                                                                      |                  |                |          |                |           |                | Percent<br>Change CY |            |            | Actual YTD   |  |  |
|                                                                      |                  |                | Percent  |                | Percent   |                | to                   | Actual YTD | Actual YTD |              |  |  |
|                                                                      | Current Year- to |                | Change   | Pro-Rated      | Change CY | Seasonalized   | Seasonalized         |            |            | Seasonalized |  |  |
|                                                                      | Date             | Date           | PY to CY | Budget         | to Budget | Budget         | Budget               | Prior YTD  | Budget     | Budget       |  |  |
| Tolls - Cash                                                         | \$ 16,614,383    | \$17,977,067   | (7.6%)   | \$ 17,013,920  | (2.3%)    | 17,028,960     | (=1174)              | ▼          | •          | •            |  |  |
| Tolls - AVI (Electronic Tolls)                                       | 123,597,102      | 121,534,329    | 1.7%     | 124,768,747    | (0.9%)    | 124,879,040    | (1.0%)               | <b>A</b>   | _          | ▼            |  |  |
| Total Revenue                                                        | \$ 140,211,486   | \$139,511,395  | 0.5%     | \$ 141,782,667 | (1.1%)    | \$ 141,908,000 | (1.2%)               | _          | ▼          | ▼            |  |  |
|                                                                      |                  |                |          |                |           |                |                      |            |            |              |  |  |
| Personnel Compensation                                               | \$ 5,190,247     | \$4,832,768    | 7.4%     | \$ 4,887,269   | 6.2%      | 4,883,537      | 6.3%                 | <b>A</b>   | <b>A</b>   | <b>A</b>     |  |  |
| Employee Benefits                                                    | 1,793,873        | 1,639,602      | 9.4%     | 1,756,654      | 2.1%      | 1,716,702      | 4.5%                 | <b>A</b>   | <b>A</b>   | <b>A</b>     |  |  |
| Services                                                             | 17,824,335       | 18,308,016     | (2.6%)   | 19,568,487     | (8.9%)    | 19,388,555     | (8.1%)               | ▼          | ▼          | ▼            |  |  |
| Supplies and Materials                                               | 359,928          | 550,137        | (34.6%)  | 595,047        | (39.5%)   | 539,380        | (33.3%)              | ▼          | ▼          | ▼            |  |  |
| Lease and Rental Expenses                                            | -                | 613            | (100.0%) | 143            | (100.0%)  | 143            | (100.0%)             | ▼          | ▼          | ▼            |  |  |
| Utilities                                                            | 173,900          | 173,358        | 0.3%     | 212,557        | (18.2%)   | 212,557        | (18.2%)              | _          | ▼          | ▼            |  |  |
| Telecommunications                                                   | 96,648           | 156,404        | (38.2%)  | 144,851        | (33.3%)   | 144,851        | (33.3%)              | ▼          | ▼          | ▼            |  |  |
| Travel                                                               | 24,834           | 23,091         | 7.5%     | 22,997         | 8.0%      | 22,997         | 8.0%                 | <b>A</b>   | <b>A</b>   | <b>A</b>     |  |  |
| Insurance                                                            | 391,686          | 406,450        | (3.6%)   | 513,306        | (23.7%)   | 513,306        | (23.7%)              | ▼          | ▼          | ▼            |  |  |
| Project Expense                                                      | -                | 289            | N/A      | -              | N/A       | -              | N/A                  | N/A        | N/A        | N/A          |  |  |
| Non-cash expenses (gains)                                            |                  | (39)           | N/A      |                | N/A       | - 27 422 020   | N/A                  | N/A        | N/A        | N/A          |  |  |
| Total Expenses before Depreciation & Non-Toll Road Expenses          | \$ 25,855,451    | \$26,090,688   | (0.9%)   | \$ 27,701,310  |           | \$ 27,422,028  | (5.7%)               |            | <u> </u>   |              |  |  |
| Operating Income (Loss) before Depreciation & Non-Toll Road Expenses | \$ 114,356,034   | \$ 113,420,707 | 0.8%     | \$ 114,081,357 | 0.2%      | \$ 114,485,972 | (0.1%)               |            |            |              |  |  |
|                                                                      |                  |                | 42.00/   |                | 27/1      | . 1            | 27/1                 |            | 27/4       | 27/4         |  |  |
| Depreciation and Amortization                                        | 7,754,218        | 6,864,405      | 13.0%    |                | N/A       | N              | N/A                  | <u> </u>   | N/A        | N/A          |  |  |
| Non-Operating Budget Expenses                                        | 7,267,125        | \$7,901,393    | (8.0%)   |                | NA        |                | N/A                  | ▼          | N/A        | N/A          |  |  |
| Total Expenses                                                       | \$ 40,876,794    | . , ,          | 0.0%     |                | VA        |                | N/A                  | _          | N/A        | N/A          |  |  |
| Operating Income (Loss)                                              | \$ 99,334,692    | \$ 98,654,910  | 0.7%     |                | ) A       |                | N/A                  | _          | N/A        | N/A          |  |  |